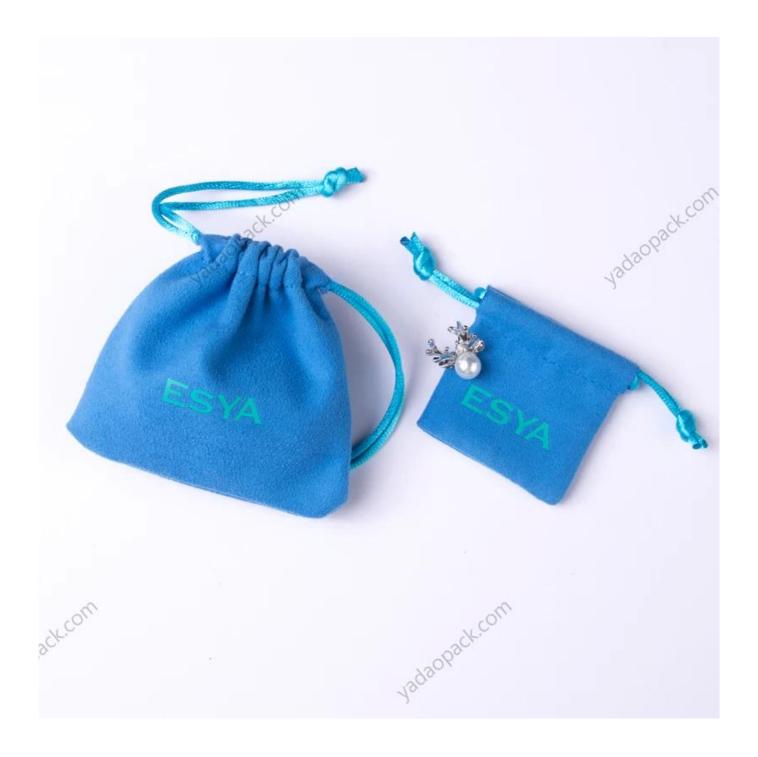

# Yadao water blue customized jewels bag with sanp closure good price bag for jewelry packaging factory blue color bag ship to different country

#### **Product description**

| Product Name    | water blue pouch                                               |
|-----------------|----------------------------------------------------------------|
| Material        | suede                                                          |
| Size            | 40*40mm<br>(>3000pcs:Can be customized)                        |
| Color           | baby blue                                                      |
| MOQ             | 1000 pcs                                                       |
| Logo            | debossed/hot stamping                                          |
| Production Time | Normally 20-25 days (can adjust according to actual situation) |
| Place of origin | Guangdong, China (mainland)                                    |

### **Product Images**