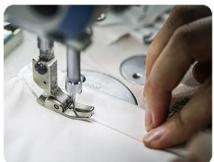

## **Productive Process**

01.Cutting

02.Sewing

03.Stitching

04.Printing

05.Trimming

06.Inspection