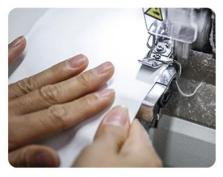

## **Productive Process**

01.Cutting

02.Sewing

03.Stitching

04.Printing

05.Trimming

06.Inspection