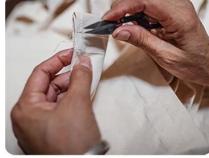

## **Productive Process**

01.Cutting

02.Sewing

03.Stitching

04.Printing

05.Trimming

06.Inspection