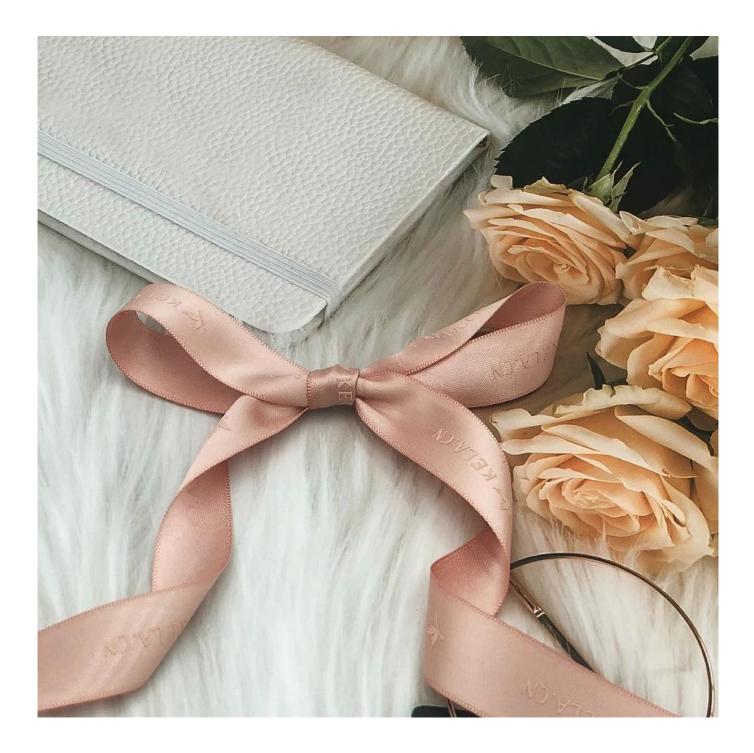

# Yadao customized silk ribbon factory

pink ribbon in own design with your logo

## **Product description**

| Product Name    | Silk ribbon                                                    |
|-----------------|----------------------------------------------------------------|
| Material        | Silk                                                           |
| Size            | 90meter a roll                                                 |
| Color           | Can be customized                                              |
| MOQ             | 30 rolls                                                       |
| Logo            | silk printing in silver color (silk printing in any colors)    |
| Production Time | Normally 20-25 days (can adjust according to actual situation) |
| Place of origin | Guangdong, China (mainland)                                    |