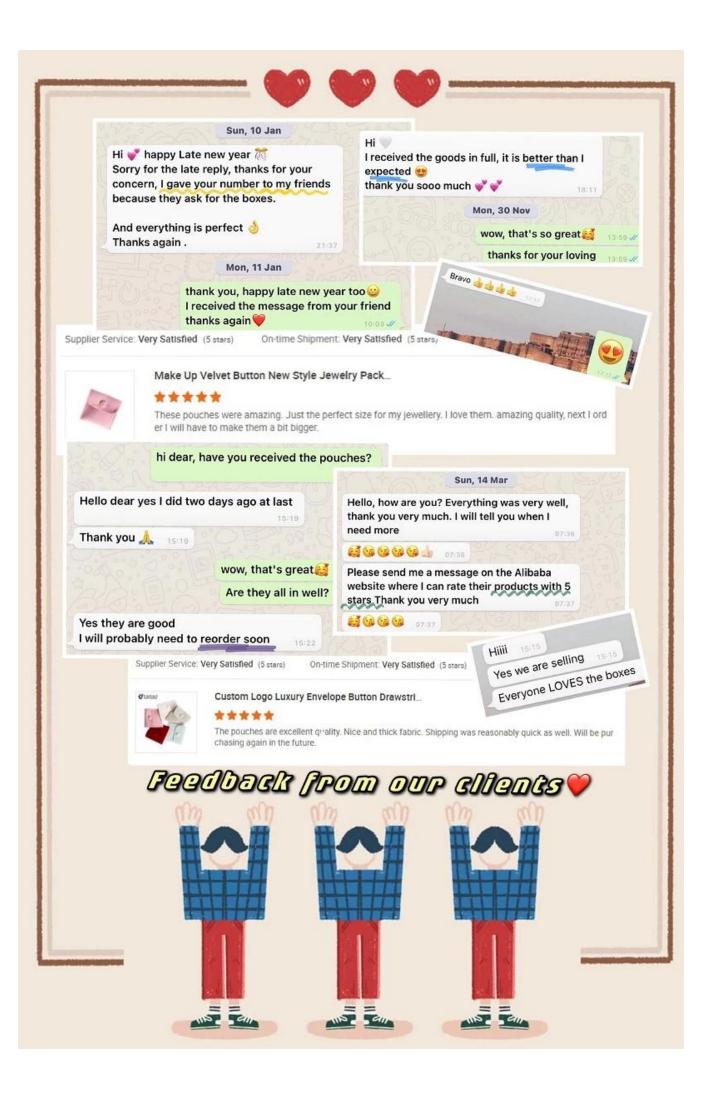

|
| MOQ             | 30 rolls                                                       |
| Logo            | silk printing in silver color (silk printing in any colors)    |
| Production Time | Normally 20-25 days (can adjust according to actual situation) |
| Place of origin | Guangdong, China (mainland)                                    |

PS: As we can do customization, we'll try best to provide best proposal/service according to your requirements.

We owed smooth production line with experienced workers, Quality is our culture, every step handmade except mold operating, Every step of the production process is monitored by the strictest control system in order to ensure our quality.

### **Product Images**



How to order



**Evaluation from our Clients** 



### Shipment

### ×

## FAQ

#### Q1. What is your product range?

- 1. Pouch by Industry --- Watch Pouch / Jewelry Pouch / Glasses Pouch
- 2. Pouch by Material --- Velvet / Microfiber / Suede / Linen / Silk / Cotton
- 3. Pouch by Style --- Drawstring / Button / Zipper / Magnetic / Bow and Ribbon
- 4. Shopping Bag --- paper bag

#### Q2. Are you a direct manufacturer?

Yes. Since 2003 we have been specializing in jewelery packaging for over 10 years.

#### Q3. Do you have items in stock to sell?

No. We customize. This means that all the details --- size, material, color, quantity, design, logo --- will be finished following your ideas.

#### Q4. Do you inspect the finished products?

Yes. Each phase of production and finished products will be carried out by the quality control departmen