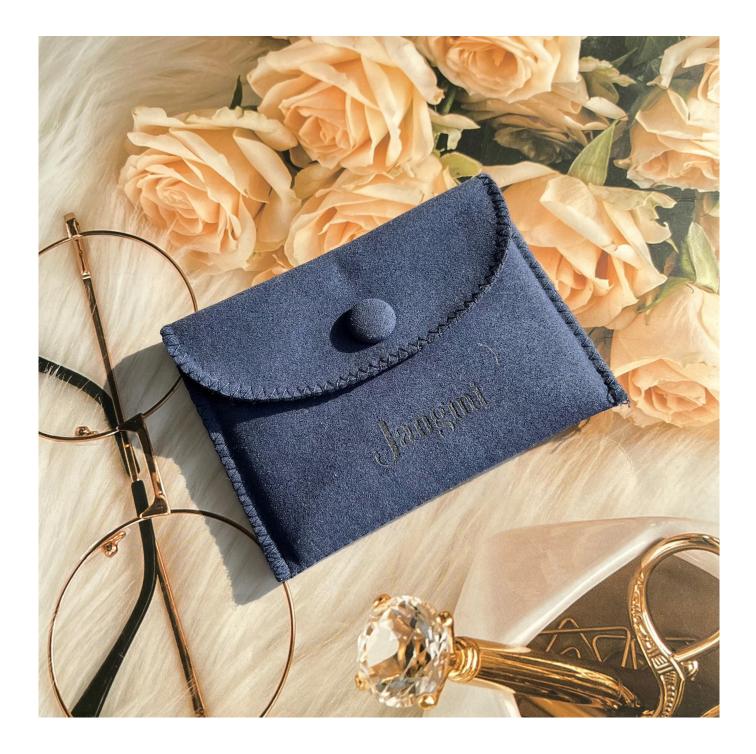

# Yadao packaging pouch blue snap pouch bag finished with luxury material

## with a sponge inside and stitched around for decoration

## **Product description**

| Product Name    | Snap pouch with sponge and stitched                            |
|-----------------|----------------------------------------------------------------|
| Material        | Microfiber                                                     |
| Size            | 100*75mm<br>(>3000pcs:Can be customized)                       |
| Color           | Royal Blue                                                     |
| MOQ             | 1000 pcs                                                       |
| Logo            | Hot Stamping                                                   |
| Production Time | Normally 20-25 days (can adjust according to actual situation) |
| Place of origin | Guangdong, China (mainland)                                    |