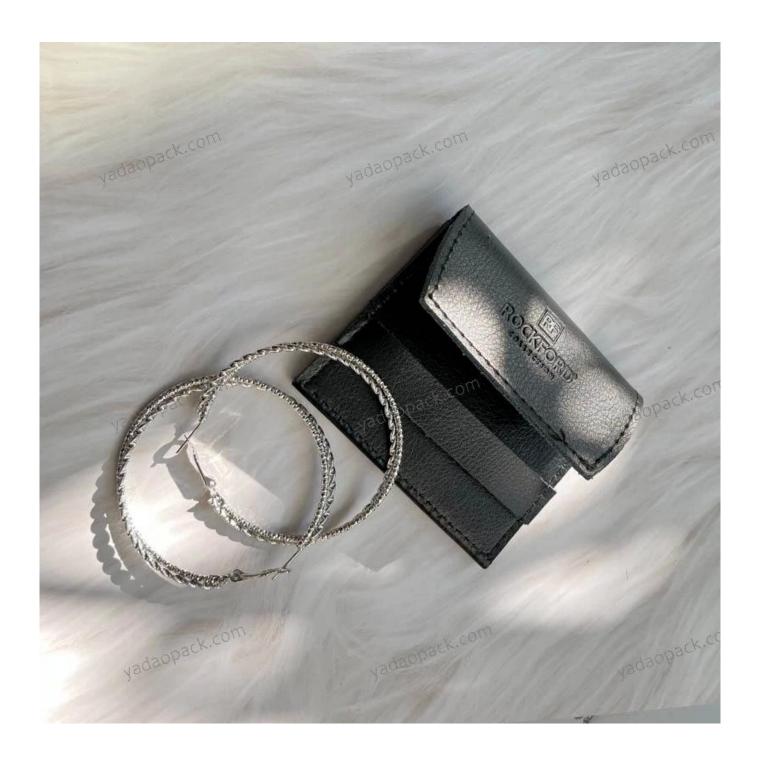

## **Product description**

| Product Name    | Leather Pouch                                                  |
|-----------------|----------------------------------------------------------------|
| Material        | Leather                                                        |
| Size            | 85*85mm<br>(>3000pcs:Can be customized)                        |
| Color           | Black                                                          |
| MOQ             | 1000 pcs                                                       |
| Logo            | Debossed                                                       |
| Production Time | Normally 20-25 days (can adjust according to actual situation) |
| Place of origin | Guangdong, China (mainland)                                    |

## **Product Images**

**How to order** 