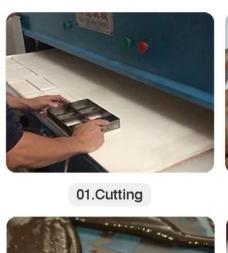

# **Productive Process**

02.Sewing

03.Stitching

04.Printing

05.Trimming

06.Inspection