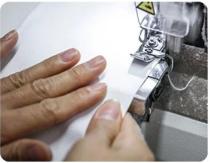

# **Productive Process**

02.Sewing

03.Stitching

04.Printing

05.Trimming

06.Inspection