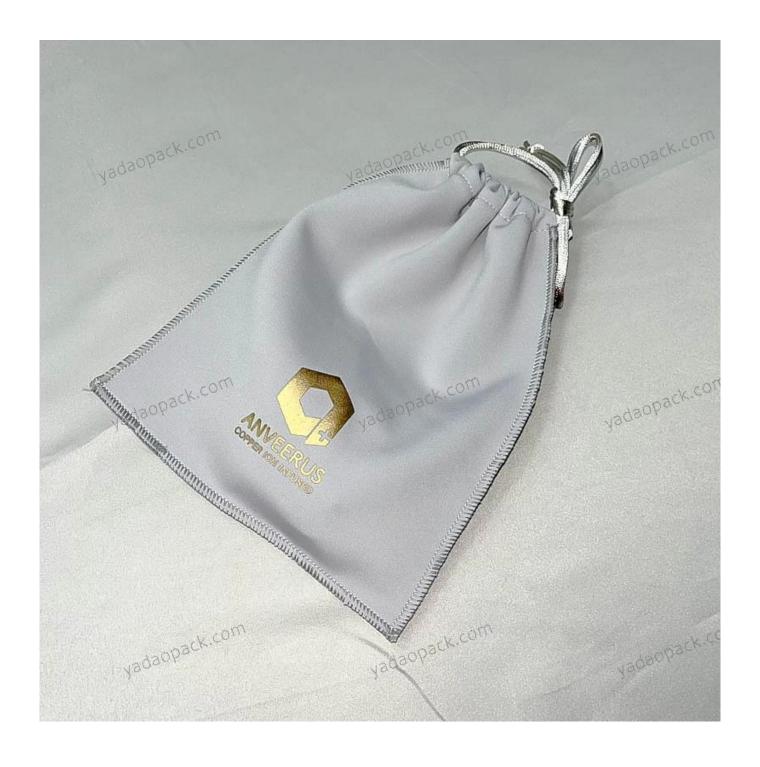

# **Product description**

| Product Name    | Drawstring Pouch                                               |
|-----------------|----------------------------------------------------------------|
| Material        | Elastic Fabric                                                 |
| Size            | 100*100mm<br>(>3000pcs:Can be customized)                      |
| Color           | Gray                                                           |
| MOQ             | 1000 pcs                                                       |
| Logo            | Silk Printing                                                  |
| Production Time | Normally 20-25 days (can adjust according to actual situation) |
| Place of origin | Guangdong, China (mainland)                                    |

# **Product Images**