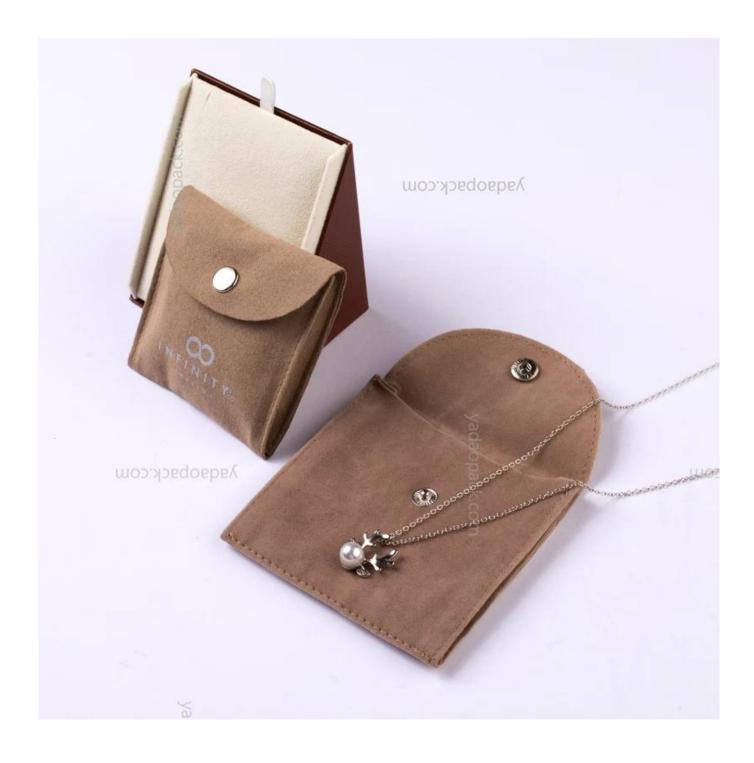

## **Product Images**

## **Product discription**

| Product Name    | Suede button pouch                                             |  |  |
|-----------------|----------------------------------------------------------------|--|--|
| Material        | suede                                                          |  |  |
| Size            | 100*100mm<br>(Can customized according to<br>your requirement) |  |  |
| Color           | Brown,White,Black<br>(Can be any color you like)               |  |  |
| МОО             | 3000 pcs                                                       |  |  |
| Logo            | Debossed                                                       |  |  |
| Sample          | Available                                                      |  |  |
|                 | Production time: within 7 days                                 |  |  |
|                 | Costs: can be refunded partly                                  |  |  |
|                 | Shipping cost:Negotiable                                       |  |  |
| Production Time | Mormally 20-25 days (can adjust according to actual situation) |  |  |
| OEM / ODM       | Offer                                                          |  |  |
| Place of origin | Guangdong, China (mainland)                                    |  |  |