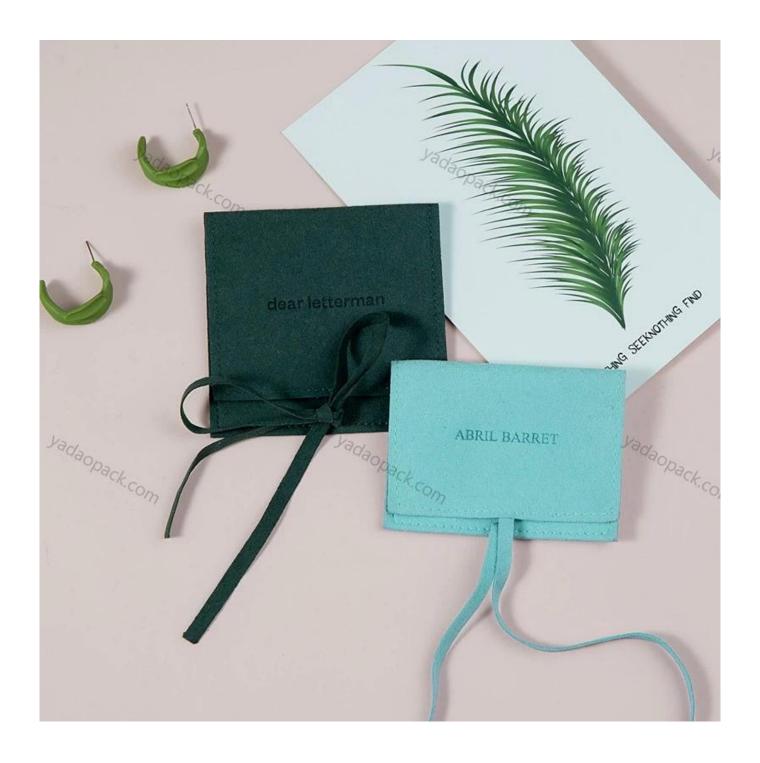

# **Product description**

| Product Name    | flip microfiber pouch                                          |
|-----------------|----------------------------------------------------------------|
| Material        | microfiber                                                     |
| Size            | 80*80mm<br>(>3000pcs:Can be customized)                        |
| Color           | xmas green                                                     |
| MOQ             | 1000 pcs                                                       |
| Logo            | debossed                                                       |
| Production Time | Normally 20-25 days (can adjust according to actual situation) |
| Place of origin | Guangdong, China (mainland)                                    |

# Why is it worth buying?

Protect your jewelry well during the shipping

Only 200pcs requires

Competitive prices can be consulted