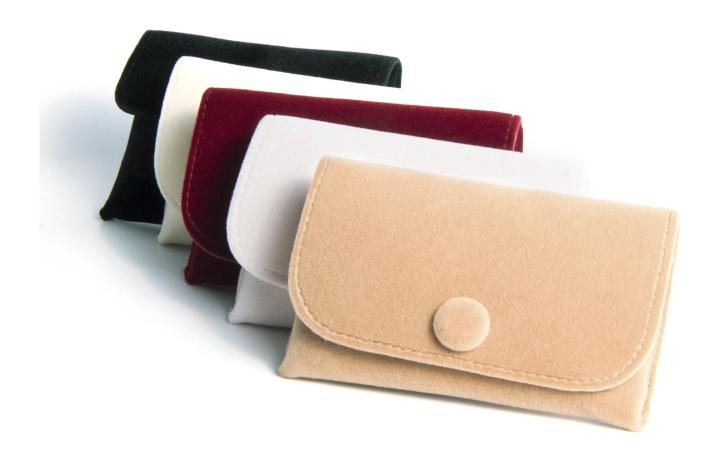

# velvet rectangle jewelry <u>pouch</u> package snap China supplier

We designed the Mini to ensure that you can carry your jewelry wherever you go!

This rectangle pouch is made of velvet that features soft and durable texture. The jewlry pouch with a snap, to sure your jewelry is safe.

Although it is samll, it can pack earring, ring, necklace, ect. This mini pouch must stand out from the crowed with customized your logo!