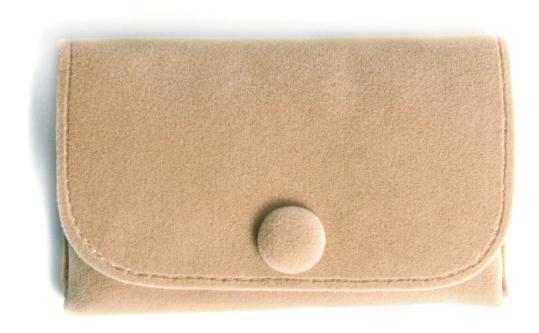

# velvet rectangle jewelry <u>pouch</u> package snap China supplier

We designed the Mini to ensure that you can carry your jewelry wherever you go!

This rectangle pouch is made of velvet that features soft and durable texture. The jewlry pouch with a snap, to sure your jewelry is safe.

Although it is samll, it can pack earring, ring, necklace, ect. This mini pouch must stand out from the crowed with customized your logo!