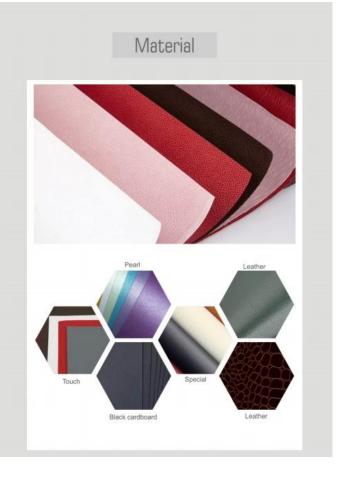

We designed the Mini to ensure that you can carry your jewelry wherever you go!

This rectangle pouch is made of velvet that features soft and durable texture. The jewlry pouch with a snap, to sure your jewelry is safe.