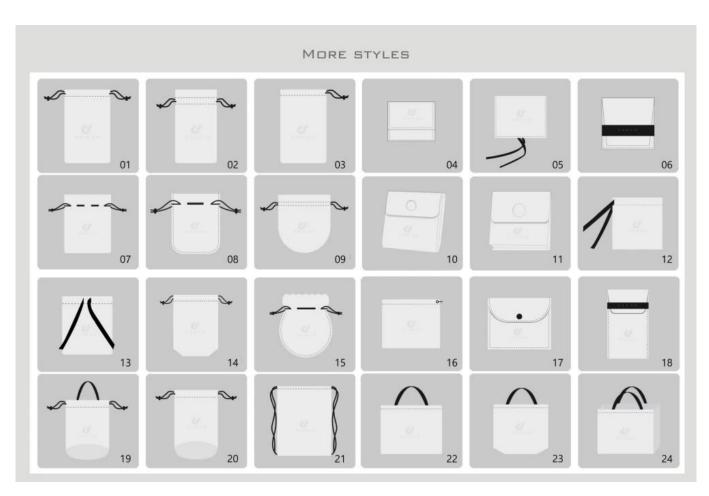

Although it is samll, it can pack earring, ring, necklace, ect. This mini pouch must stand out from the crowed with customized your logo!