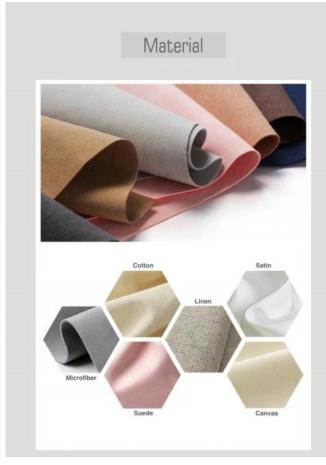

We designed the Mini to ensure that you can carry your jewelry wherever you go!

This rectangle pouch is made of velvet that features soft and durable texture. The jewlry pouch with a snap, to sure your jewelry is safe.