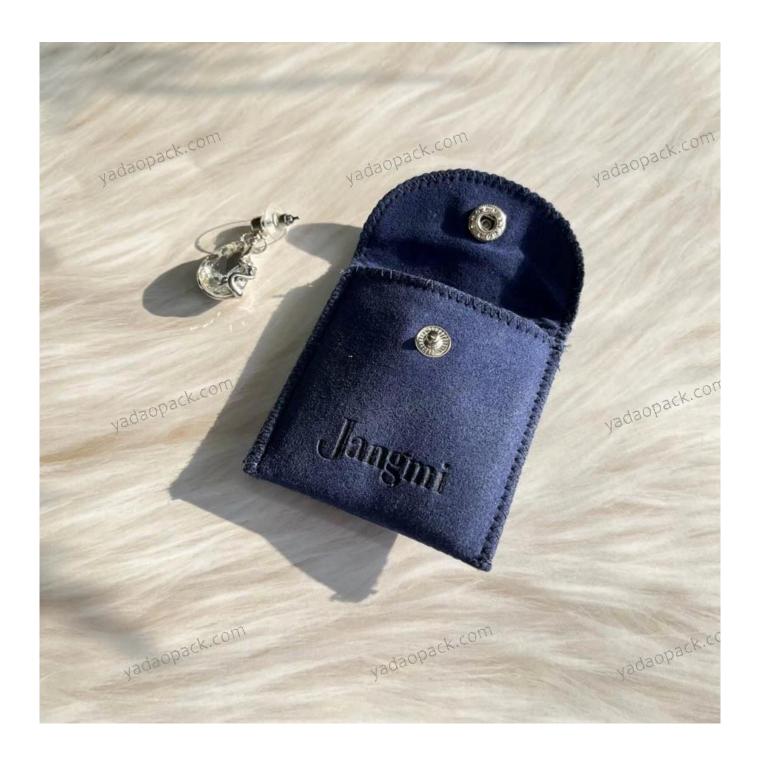

# Yadao packaging pouch blue snap pouch bag finished with luxury material

# pouch manufacturer of haute couture jewelry with a sponge inside and stitched around for decoration

#### **Product description**

| Product Name    | Snap pouch with sponge and stitched                            |
|-----------------|----------------------------------------------------------------|
| Material        | Microfiber                                                     |
| Size            | 60*60mm<br>(>3000pcs:Can be customized)                        |
| Color           | Royal Blue                                                     |
| MOQ             | 1000 pcs                                                       |
| Logo            | Hot Stamping                                                   |
| Production Time | Normally 20-25 days (can adjust according to actual situation) |
| Place of origin | Guangdong, China (mainland)                                    |