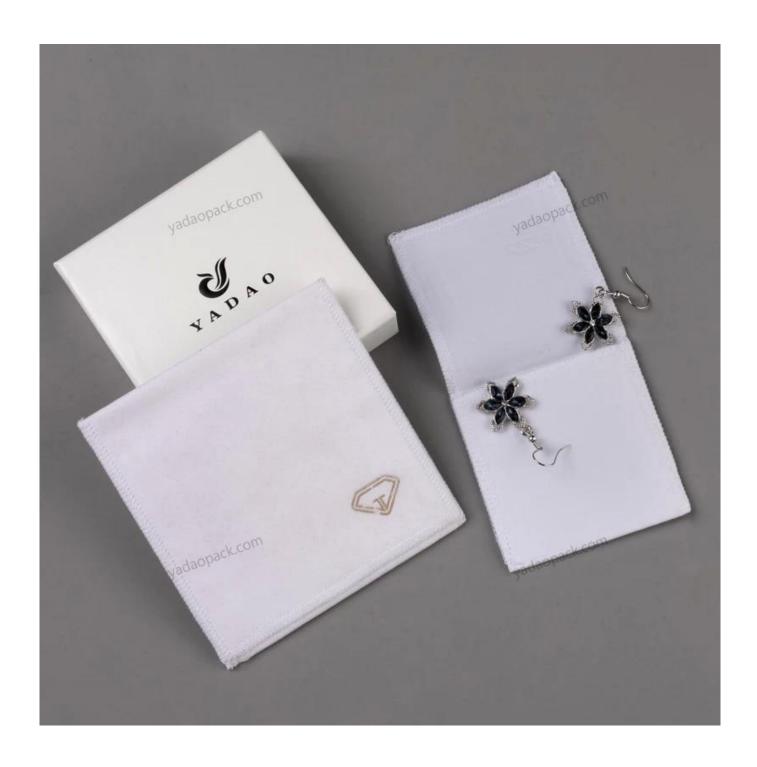

### **Product description**

| Product Name    | envelope bag                                                   |
|-----------------|----------------------------------------------------------------|
| Material        | velvet                                                         |
| Size            | 60*60mm<br>(>3000pcs:Can be customized)                        |
| Color           | snow white                                                     |
| MOQ             | 1000 pcs                                                       |
| Logo            | silk printing                                                  |
| Production Time | Normally 20-25 days (can adjust according to actual situation) |
| Place of origin | Guangdong, China (mainland)                                    |

## **Product Images**

How to order

# Why is it worth buying?

Protect your jewelry well during the shipping

Only 200pcs requires

Competitive prices can be consulted