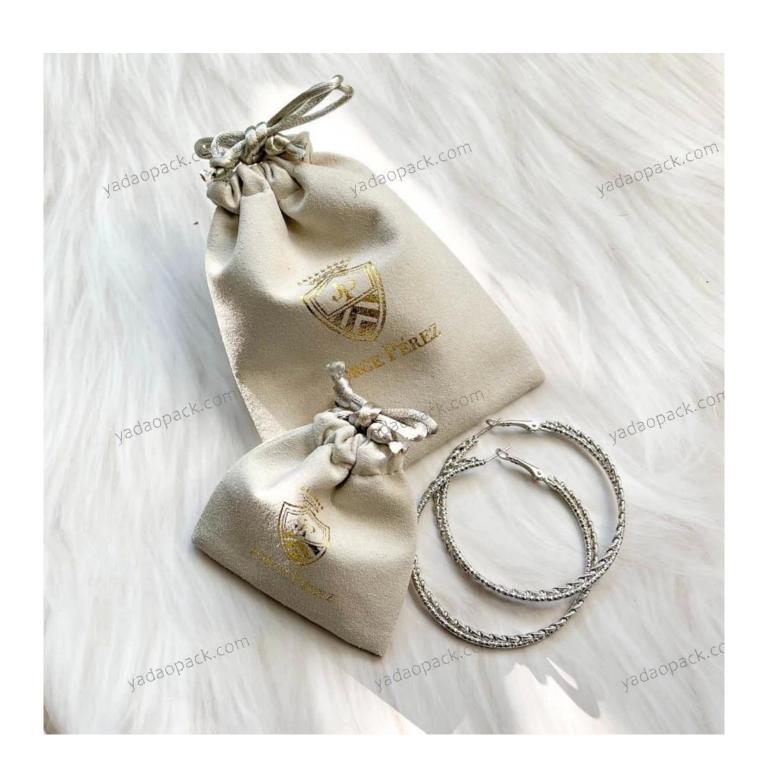

#### **Product Images**

How to order

## **Product description**

| Product Name    | drawstring jewelry pouch                                       |
|-----------------|----------------------------------------------------------------|
| Material        | microfiber                                                     |
| Size            | 80*80mm<br>(>3000pcs:Can be customized)                        |
| Color           | nude                                                           |
| MOQ             | 1000 pcs                                                       |
| Logo            | debossed/hot stamping                                          |
| Production Time | Normally 20-25 days (can adjust according to actual situation) |
| Place of origin | Guangdong, China (mainland)                                    |