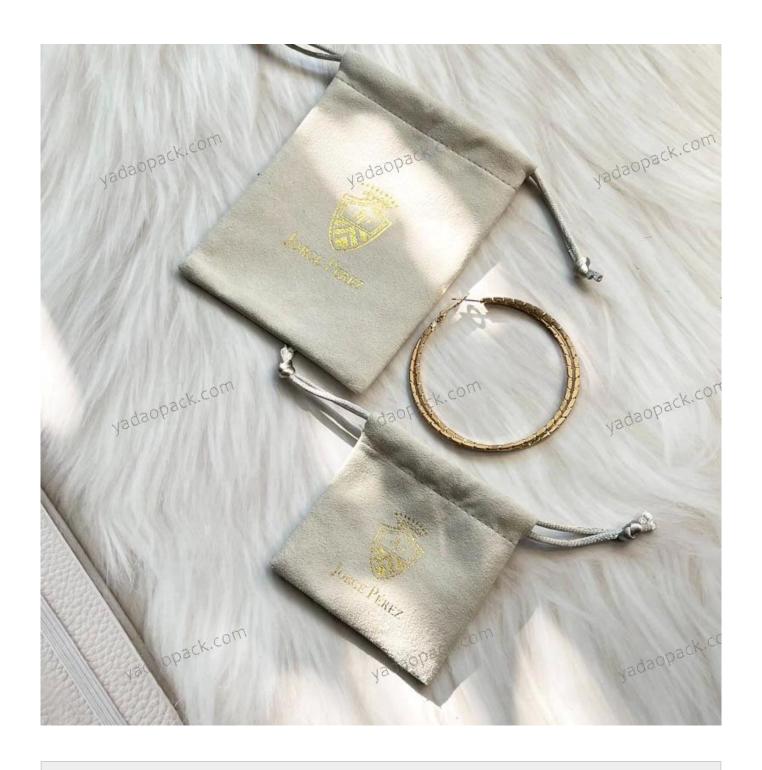

#### **Product Images**

How to order

## **Product description**

| Product Name    | drawstring jewelry pouch                                       |
|-----------------|----------------------------------------------------------------|
| Material        | microfiber                                                     |
| Size            | 80*80mm<br>(>3000pcs:Can be customized)                        |
| Color           | nude                                                           |
| MOQ             | 1000 pcs                                                       |
| Logo            | debossed/hot stamping                                          |
| Production Time | Normally 20-25 days (can adjust according to actual situation) |
| Place of origin | Guangdong, China (mainland)                                    |