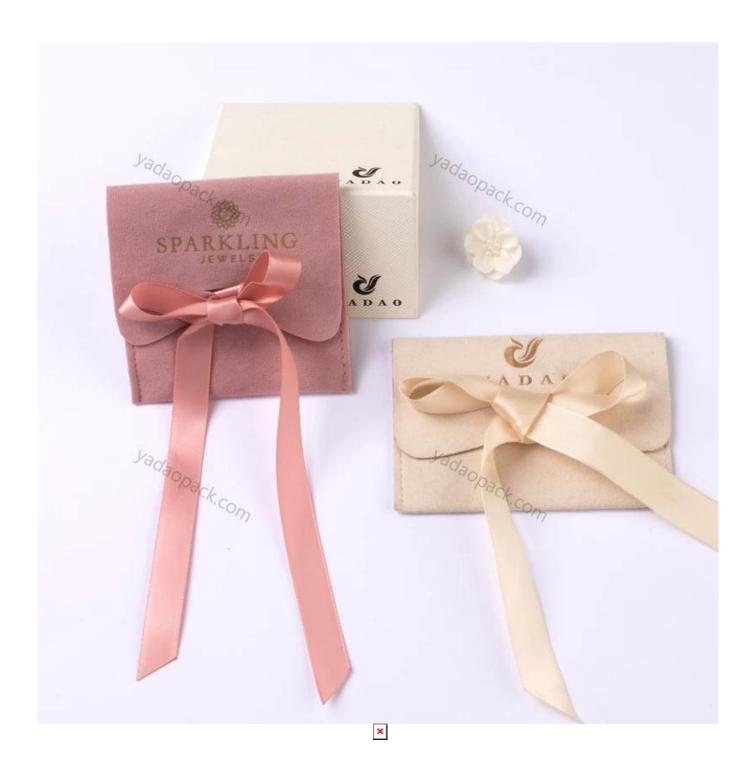

## **Product Images**

### **Product discription**

| Product Name    | half flap lid pouch                                            |  |  |
|-----------------|----------------------------------------------------------------|--|--|
| Material        | Suede                                                          |  |  |
| Size            | 80*80mm<br>(Can customized according to<br>your requirement)   |  |  |
| Color           | Peach Pink<br>(Can be any color you like)                      |  |  |
| MOQ             | 3000 pcs                                                       |  |  |
| Logo            | Hot Stamping                                                   |  |  |
|                 | Available                                                      |  |  |
| Sample          | Production time: within 7 days                                 |  |  |
|                 | Costs: can be refunded partly                                  |  |  |
|                 | Shipping cost:Negotiable                                       |  |  |
| Production Time | Normally 20-25 days (can adjust according to actual situation) |  |  |
| OEM / ODM       | Offer                                                          |  |  |
| Place of origin | Guangdong, China (mainland)                                    |  |  |