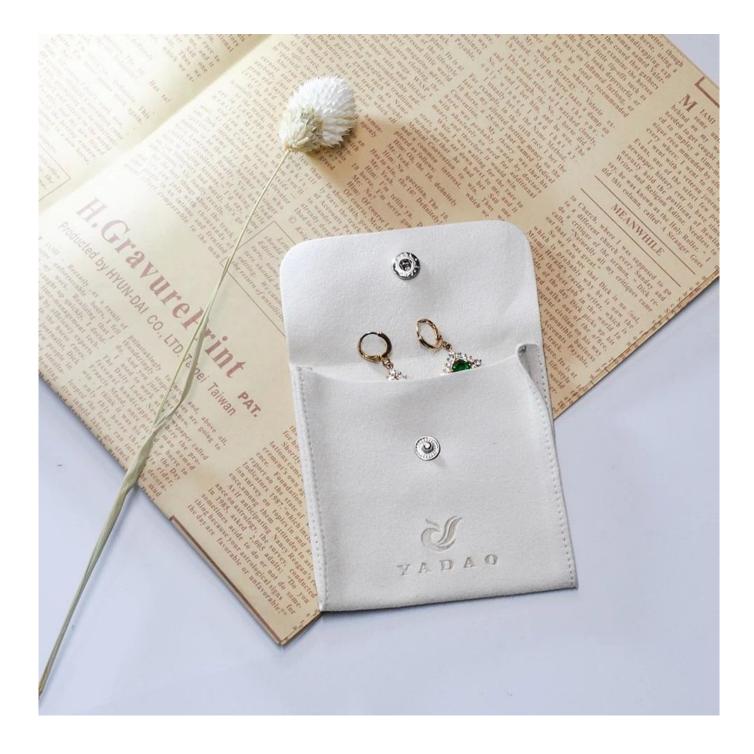

# This is an envelope design with an added sleeve on the side to increase the space of the bag which can be used to hold more jewelry

# **Product description**

| Product Name    | microfiber snap pouch                                          |
|-----------------|----------------------------------------------------------------|
| Material        | microfiber                                                     |
| Size            | 90*90mm<br>(>3000pcs:Can be customized)                        |
| Color           | white                                                          |
| MOQ             | 1000 pcs                                                       |
| Logo            | debossed                                                       |
| Production Time | Normally 20-25 days (can adjust according to actual situation) |
| Place of origin | Guangdong, China (mainland)                                    |