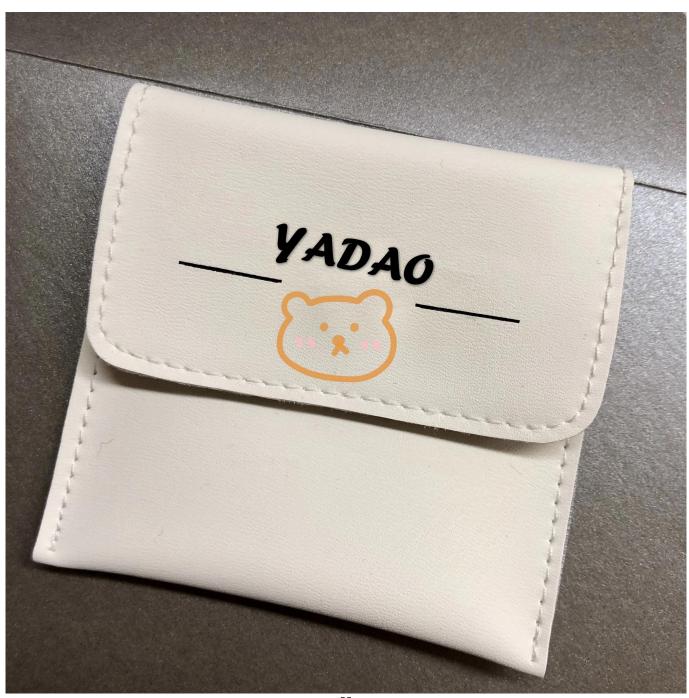

# Yadao wholesale pu leather pouch white jewelry packaging bag with magnet

## **Product discription**

| Product Name    | Magnet pouch                                                   |  |  |
|-----------------|----------------------------------------------------------------|--|--|
| Material        | Pu leather                                                     |  |  |
| Size            | 150*100mm<br>(Can customized according to<br>your requirement) |  |  |
| Color           | White<br>(Can be any color you like)                           |  |  |
| МОО             | 3000 pcs                                                       |  |  |
| Logo            | Hot Stamping                                                   |  |  |
|                 | Available                                                      |  |  |
| Sample          | Production time: within 7 days                                 |  |  |
|                 | Costs: can be refunded partly                                  |  |  |
|                 | Shipping cost:Negotiable                                       |  |  |
| Production Time | Normally 20-25 days (can adjust according to actual situation) |  |  |
| OEM / ODM       | Offer                                                          |  |  |
| Place of origin | Guangdong, China (mainland)                                    |  |  |