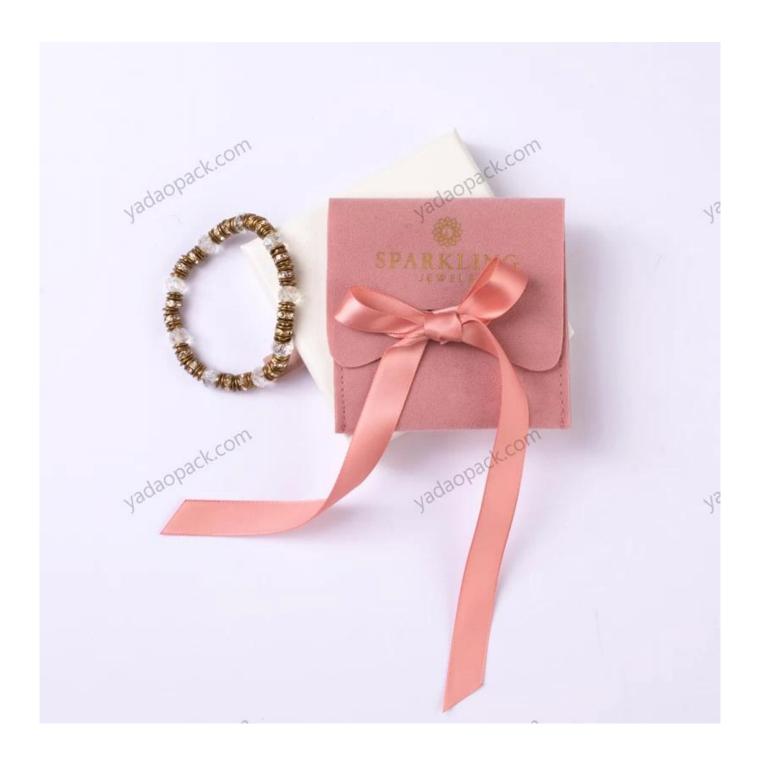

#### **Product description**

| Product Name    | pink suede pouch with ribbon                                   |
|-----------------|----------------------------------------------------------------|
| Material        | suede                                                          |
| Size            | 80*80mm<br>(>3000pcs:Can be customized)                        |
| Color           | pink color                                                     |
| MOQ             | 1000 pcs                                                       |
| Logo            | debossed/hot stamping                                          |
| Production Time | Normally 20-25 days (can adjust according to actual situation) |
| Place of origin | Guangdong, China (mainland)                                    |

### **Product Images**