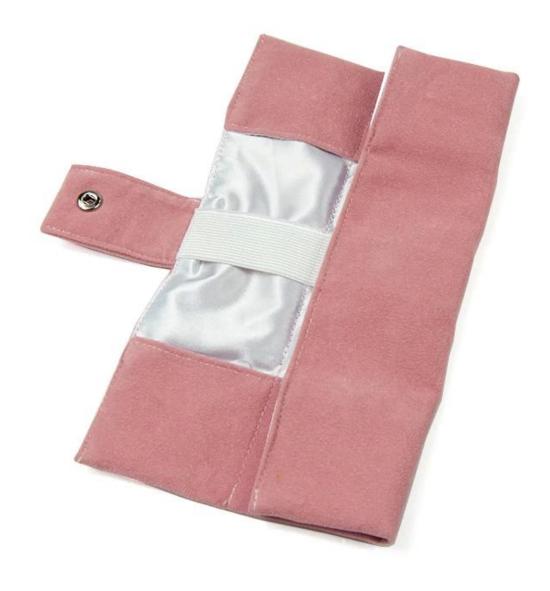

# Pink microfiber pouch jewelry packaging roll<u>snap</u> <u>pouch</u> China supplier

We designed the Mini to ensure that you can carry your jewelry wherever you go!

This Mini pouch is made of microfiber that features soft and durable texture. The jewlry pouch with a snap, to sure your jewelry is safe.

Although it is samll, it can pack earring, ring, necklace, ect. This mini pouch must stand out from the crowed with customized your logo!