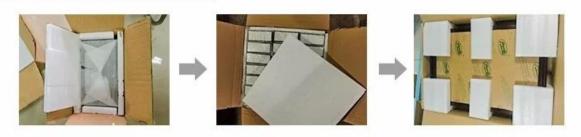

### **Selling Units:Single item**

Package Type:4 layer for package: transparent PVC,protect paper, bubble bag, standard carton(well packaged acrylic jewelry display set;please kindly find the packaging picture for reference for acrylic jewelry display set

### PACKAGING