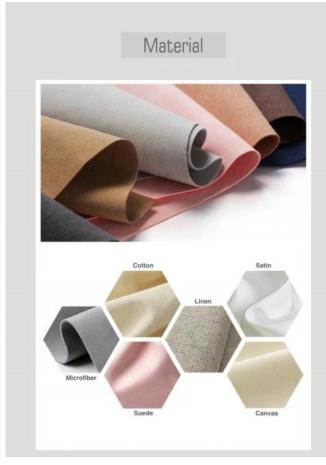

We designed the Mini to ensure that you can carry your jewelry wherever you go!

This Mini pouch is made of microfiber that features soft and durable texture. The jewlry pouch with a snap, to sure your jewelry is safe.