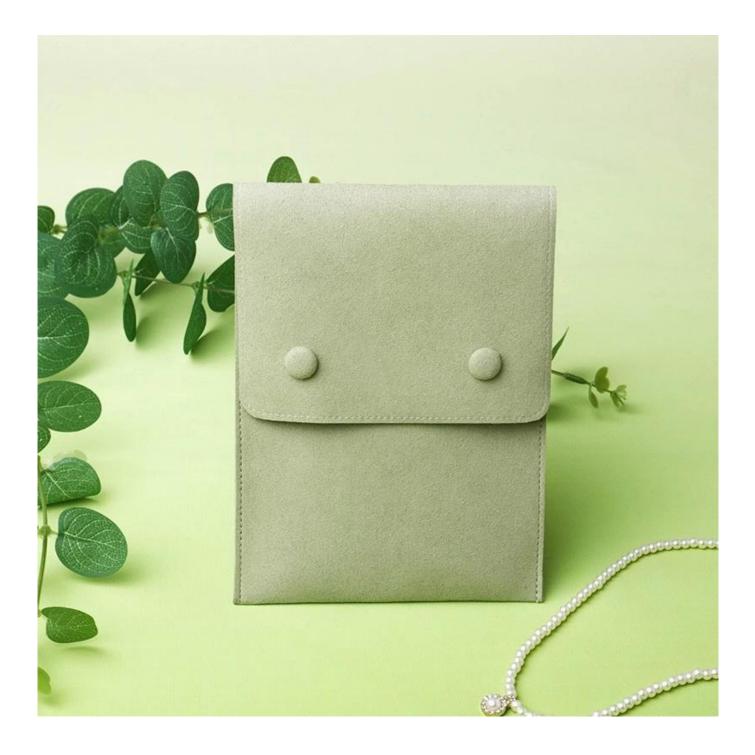

| Product Name    | snap style milk green color microfiber jewelry packaging pouch |
|-----------------|----------------------------------------------------------------|
| Material        | microfiber                                                     |
| Size            | (Can be customized)                                            |
| Color           | milk green                                                     |
| MOQ             | 1000 pcs                                                       |
| Logo            | debossed                                                       |
| Production Time | Normally 20-25 days (can adjust according to actual situation) |
| Place of origin | Guangdong, China (mainland)                                    |

# **Product Images**

How to order

Welcome to our office