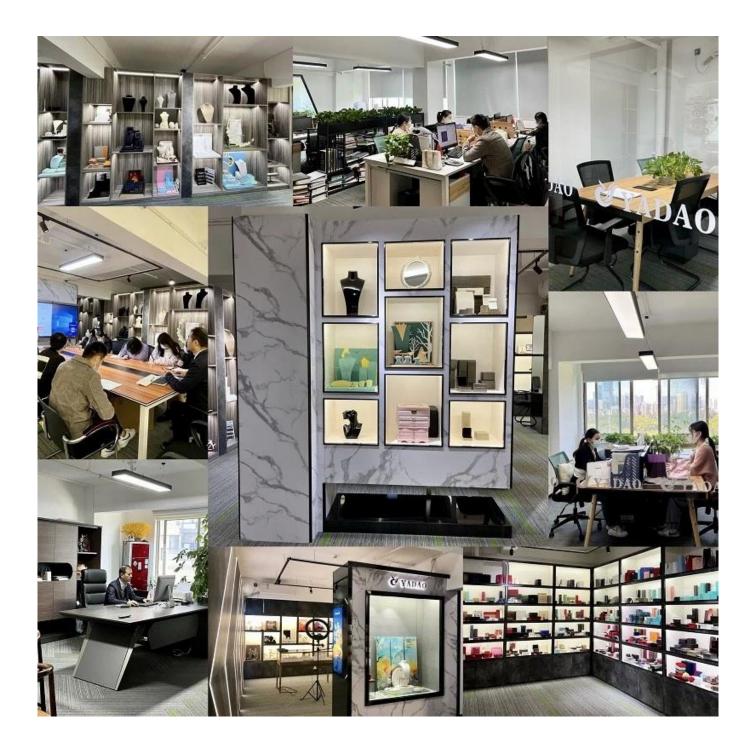

lk green color microfiber jewelry packaging pouch |
|-----------------|----------------------------------------------------------------|
| Material        | microfiber                                                     |
| Size            | (Can be customized)                                            |
| Color           | milk green                                                     |
| MOQ             | 1000 pcs                                                       |
| Logo            | debossed                                                       |
| Production Time | Normally 20-25 days (can adjust according to actual situation) |
| Place of origin | Guangdong, China (mainland)                                    |

# **Product Images**



How to order



Welcome to our office







# Exhibition



2023 Hongkong international jewellery exhibition show



See you in SEPT. []HK Jewellery Exhibition[]

**Evaluation from our Clients** 



### Shipment

# FAQ

#### Q1. What is your product range?

- 1. Pouch by Industry --- Watch Pouch / Jewelry Pouch / Glasses Pouch
- 2. Pouch by Material --- Velvet / Microfiber / Suede / Linen / Silk / Cotton
- 3. Pouch by Style --- Drawstring / Button / Zipper / Magnetic / Bow and Ribbon
- 4. Shopping Bag --- paper bag

#### Q2. Are you a direct manufacturer?

Yes. Since 2003 we have been specializing in jewelery packaging for over 10 years.

#### Q3. Do you have items in stock to sell?

No. We customize. This means that all the details --- size, material, color, quantity, design, logo --- will be finished following your ideas.

####