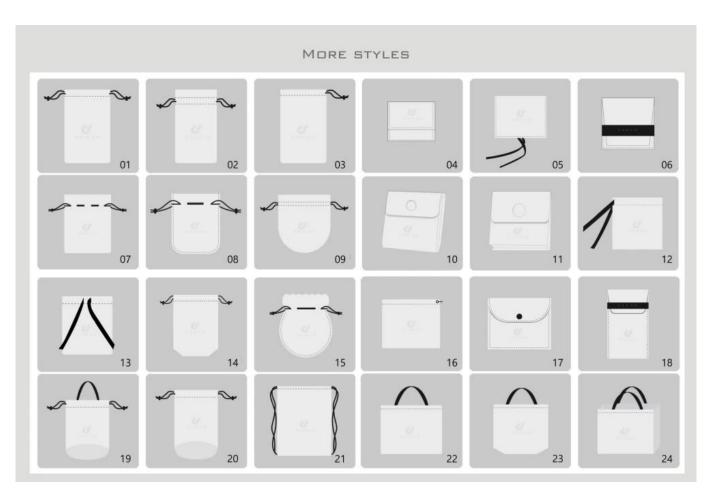

We designed the Mini to ensure that you can carry your jewelry wherever you go!

This Mini pouch is made of microfiber that features soft and durable texture. The jewlry pouch with a snap, to sure your jewelry is safe.

Although it is samll, it can pack earring, ring, necklace, ect. This mini pouch must stand out from the crowed with customized your logo!