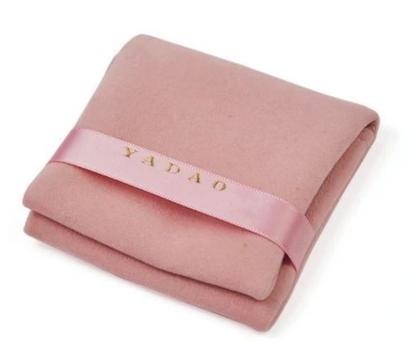

We designed the Mini to ensure that you can carry your jewelry wherever you go!

This Mini pouch is made of microfiber that features soft and durable texture. The jewlry pouch with a snap, to sure your jewelry is safe.

Although it is samll, it can pack earring, ring, necklace, ect. This mini pouch must stand out from the crowed with customized your logo!