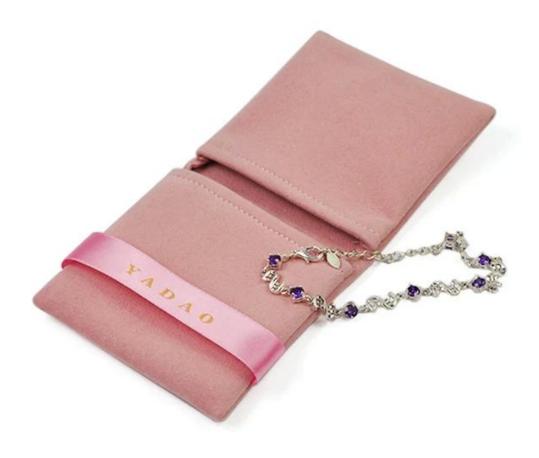

We designed the Mini to ensure that you can carry your jewelry wherever you go!

This Mini pouch is made of microfiber that features soft and durable texture. The jewlry pouch with a snap, to sure your jewelry is safe.

Although it is samll, it can pack earring, ring, necklace, ect. This mini pouch must stand out from the crowed with customized your logo!