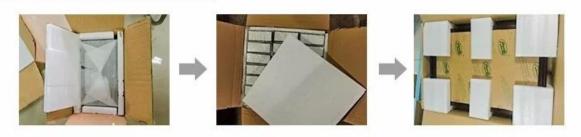

## Packaging & Deliver

**Selling Units:Single item** 

Package Type:4 layer for package: transparent PVC,protect paper, bubble bag, standard carton(well packaged acrylic jewelry display set;please kindly find the packaging picture for reference for acrylic jewelry display set

### PACKAGING