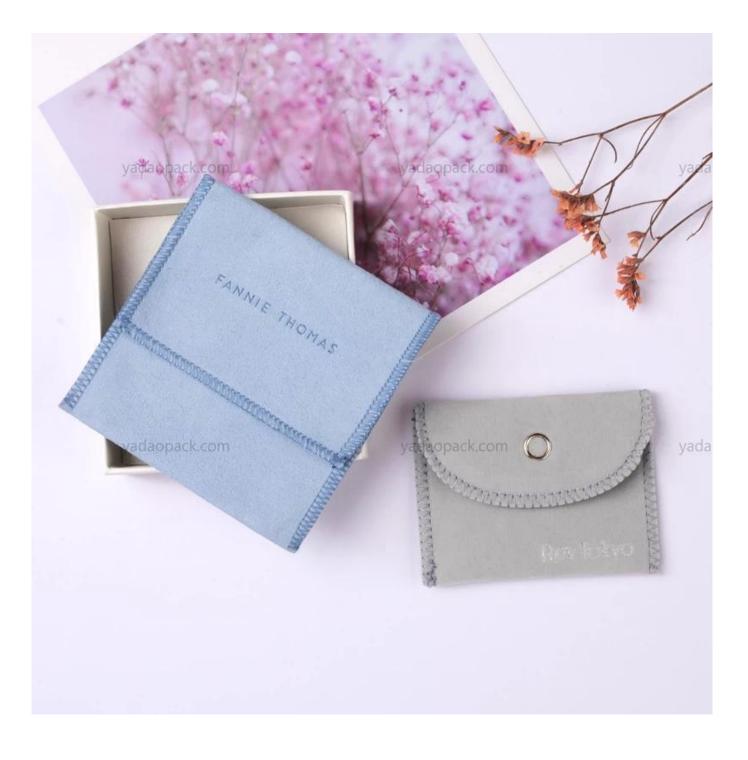

## **Product description**

| Product Name    | blue envelope                                                  |
|-----------------|----------------------------------------------------------------|
| Material        | microfiber                                                     |
| Size            | 80*80mm<br>(>3000pcs:Can be customized)                        |
| Color           | light blue                                                     |
| MOQ             | 1000 pcs                                                       |
| Logo            | debossed                                                       |
| Production Time | Normally 20-25 days (can adjust according to actual situation) |
| Place of origin | Guangdong, China (mainland)                                    |

PS: We know that many friends' jewelry business is just starting, and they also need exquisite packaging. After all, this is very important to the establishment of a brand. The biggest difficulty for them at this stage is that their demand for quantity is relatively small. , So Yadao launched some bags that can accept small quantities in this September.