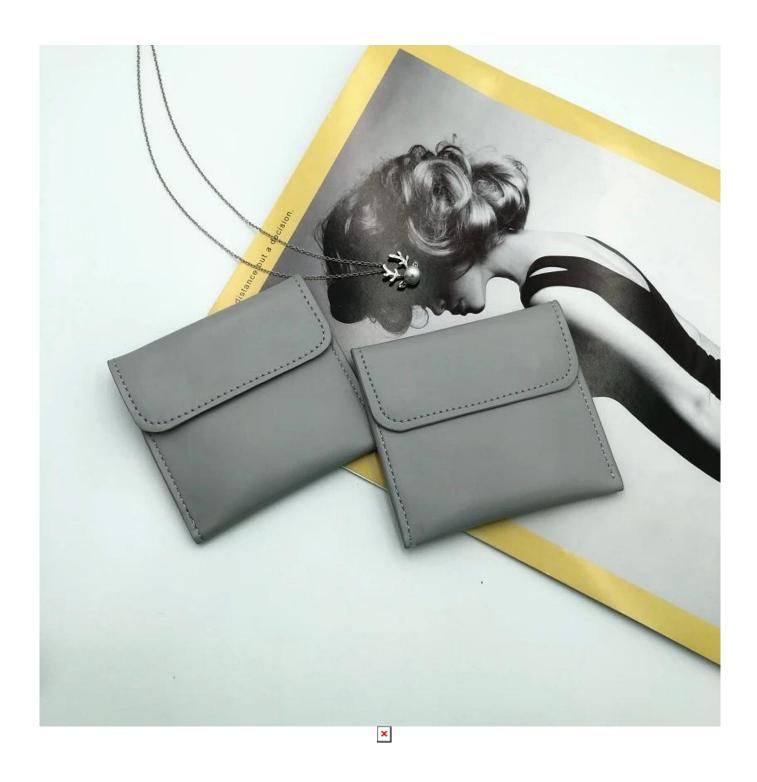

## **Product discription**

| Product Name    | Magnet pouch                                                   |  |  |
|-----------------|----------------------------------------------------------------|--|--|
| Material        | Pu leather                                                     |  |  |
| Size            | 80*80mm<br>(Can customized according to<br>your requirement)   |  |  |
| Color           | Gray<br>(Can be any color you like)                            |  |  |
| МОО             | 3000 pcs                                                       |  |  |
| Logo            | Debossed                                                       |  |  |
| Sample          | Available                                                      |  |  |
|                 | Production time: within 7 days                                 |  |  |
|                 | Costs: can be refunded partly                                  |  |  |
|                 | Shipping cost:Negotiable                                       |  |  |
| Production Time | Normally 20-25 days (can adjust according to actual situation) |  |  |
| OEM / ODM       | Offer                                                          |  |  |
| Place of origin | Guangdong, China (mainland)                                    |  |  |

## **Product Images**

More Materials Can Be Finished:

More Styles Can Be Selected: