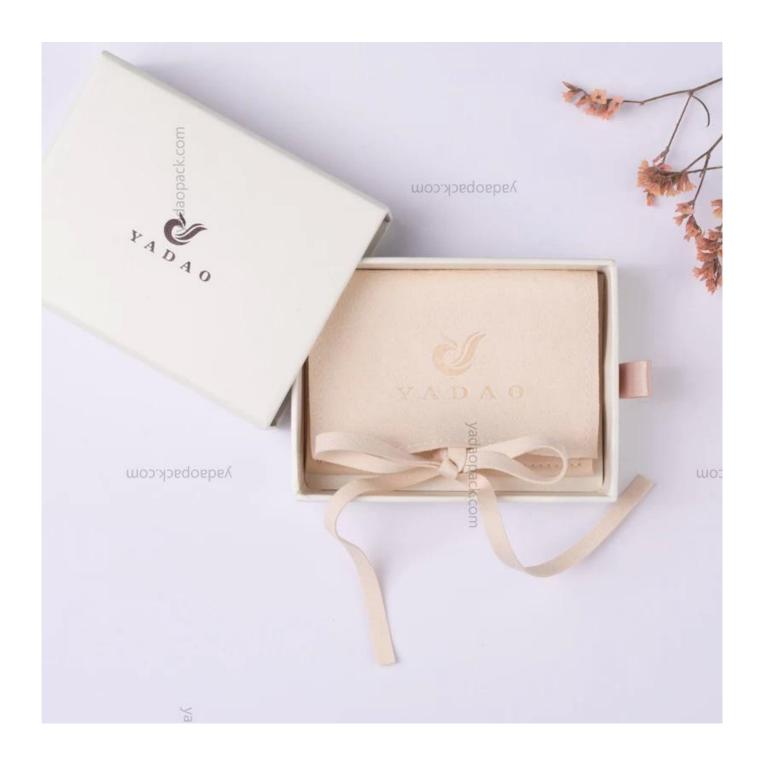

#### **Product description**

| Product Name    | beige envelope pouch                                           |
|-----------------|----------------------------------------------------------------|
| Material        | microfiber                                                     |
| Size            | 80*60mm<br>(>3000pcs:Can be customized)                        |
| Color           | beige                                                          |
| MOQ             | 1000 pcs                                                       |
| Logo            | debossed                                                       |
| Production Time | Normally 20-25 days (can adjust according to actual situation) |
| Place of origin | Guangdong, China (mainland)                                    |

### **Product Images**