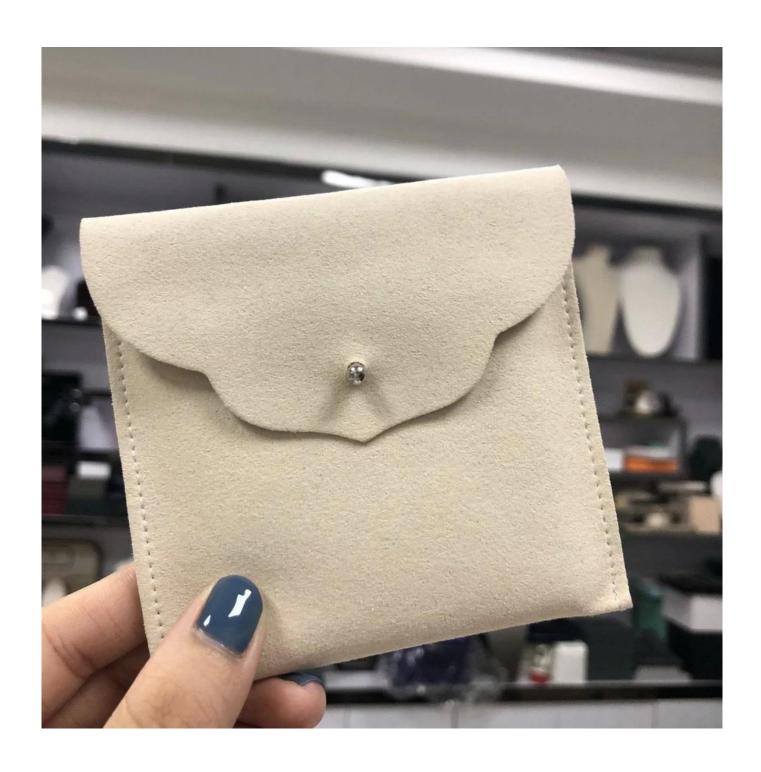

## **Product description**

| Product Name    | beige envelope                                                 |
|-----------------|----------------------------------------------------------------|
| Material        | microfiber                                                     |
| Size            | 100*100mm<br>(>3000pcs:Can be customized)                      |
| Color           | beige                                                          |
| MOQ             | 1000 pcs                                                       |
| Logo            | debossed                                                       |
| Production Time | Normally 20-25 days (can adjust according to actual situation) |
| Place of origin | Guangdong, China (mainland)                                    |

# **Product Images**

**How to order** 