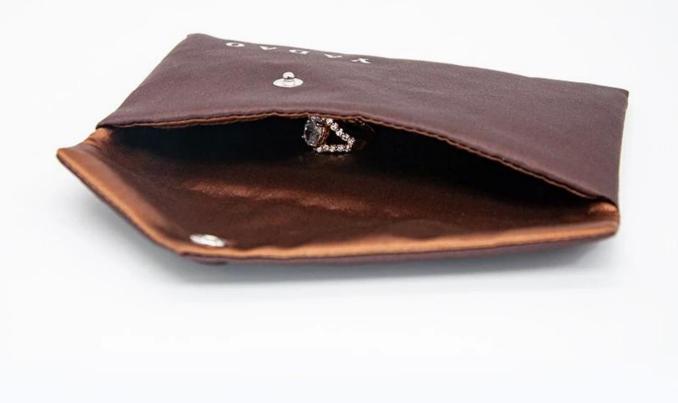

# The envelope shape design of the bag plus zipper and button closure makes the bag look like a gift

## **Product description**

| Product Name    | envelope bag                                                   |
|-----------------|----------------------------------------------------------------|
| Material        | satin                                                          |
| Size            | 150*80mm<br>(>3000pcs:Can be customized)                       |
| Color           | coffee brown                                                   |
| MOQ             | 1000 pcs                                                       |
| Logo            | silk printing                                                  |
| Production Time | Normally 20-25 days (can adjust according to actual situation) |
| Place of origin | Guangdong, China (mainland)                                    |