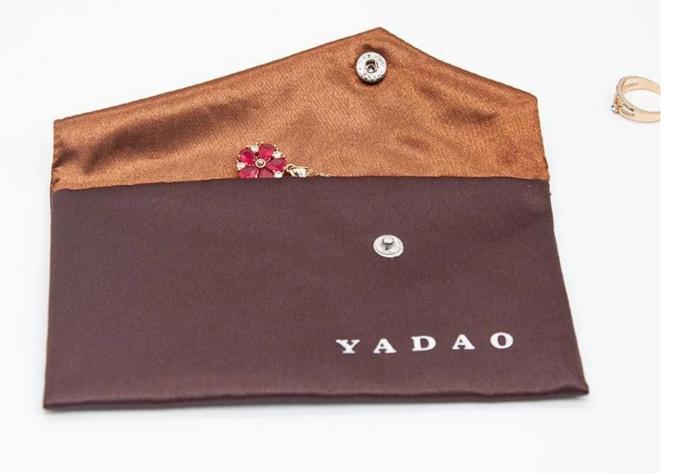

# The envelope shape design of the bag plus zipper and button closure makes the bag look like a gift

## **Product description**

| Product Name    | envelope bag                                                   |
|-----------------|----------------------------------------------------------------|
| Material        | satin                                                          |
| Size            | 150*80mm<br>(>3000pcs:Can be customized)                       |
| Color           | coffee brown                                                   |
| MOQ             | 1000 pcs                                                       |
| Logo            | silk printing                                                  |
| Production Time | Normally 20-25 days (can adjust according to actual situation) |
| Place of origin | Guangdong, China (mainland)                                    |