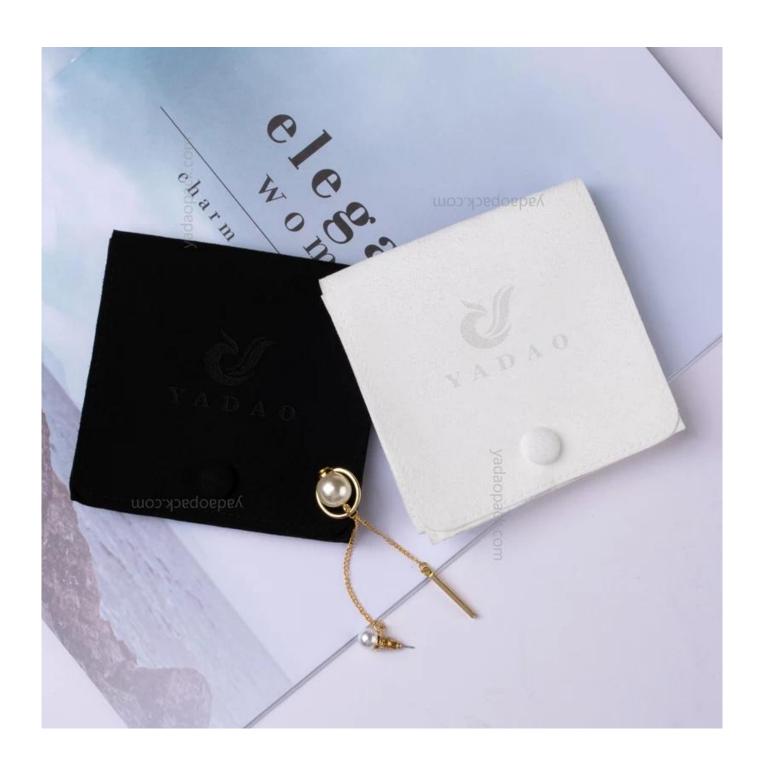

# The rounded corners make the bag more unique and the extra long lid makes the bag more secure for carrying jewelry

## **Product description**

| Product Name    | envelope bag                                                   |
|-----------------|----------------------------------------------------------------|
| Material        | microfiber                                                     |
| Size            | 100*100mm<br>(>3000pcs:Can be customized)                      |
| Color           | snow white                                                     |
| MOQ             | 1000 pcs                                                       |
| Logo            | silk printing                                                  |
| Production Time | Normally 20-25 days (can adjust according to actual situation) |
| Place of origin | Guangdong, China (mainland)                                    |

## **Product Images**