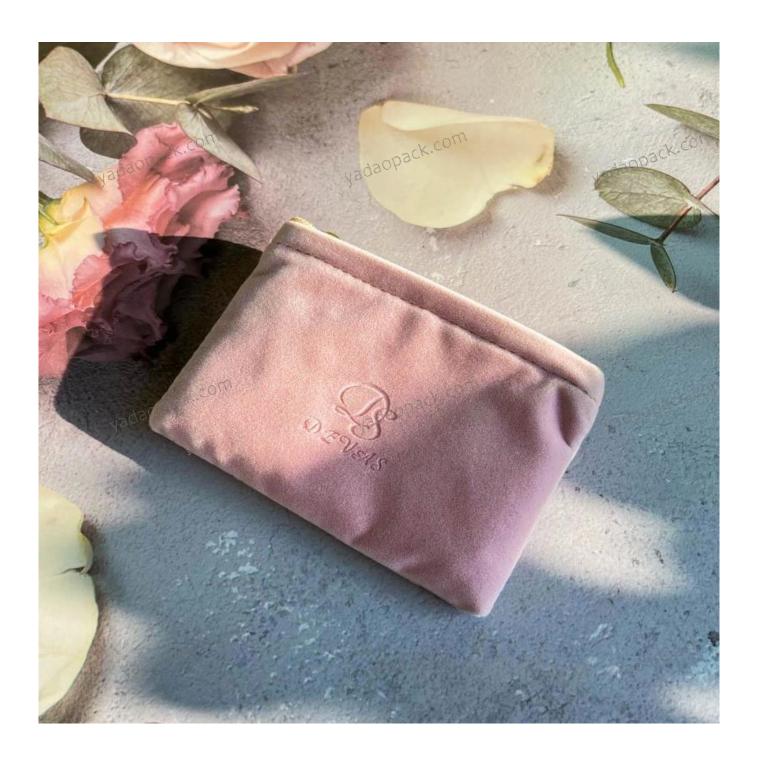

# Custom jewelry packaging new arrival zipper style pink color small velvet pouch

# **Product description**

| Product Name    | Velvet Pouch                                                   |
|-----------------|----------------------------------------------------------------|
| Material        | Velvet                                                         |
| Size            | 90*110mm<br>(>3000pcs:Can be customized)                       |
| Color           | Pink                                                           |
| MOQ             | 1000 pcs                                                       |
| Logo            | Debossed                                                       |
| Production Time | Normally 20-25 days (can adjust according to actual situation) |
| Place of origin | Guangdong, China (mainland)                                    |