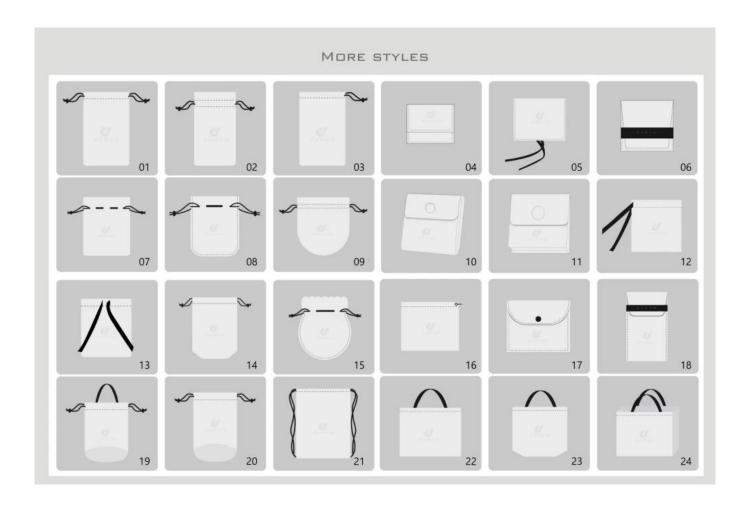

# cosmetic velvet\_jewelry snap pouch

We designed the Mini to ensure that you can carry your jewelry wherever you go!

This Mini pouch is made of velvet that features soft and durable texture. The jewlry pouch with a snap, to sure your jewelry is safe.

Although it is samll, it can pack earring, ring, necklace, ect. This mini pouch must stand out from the crowed with customized your logo!