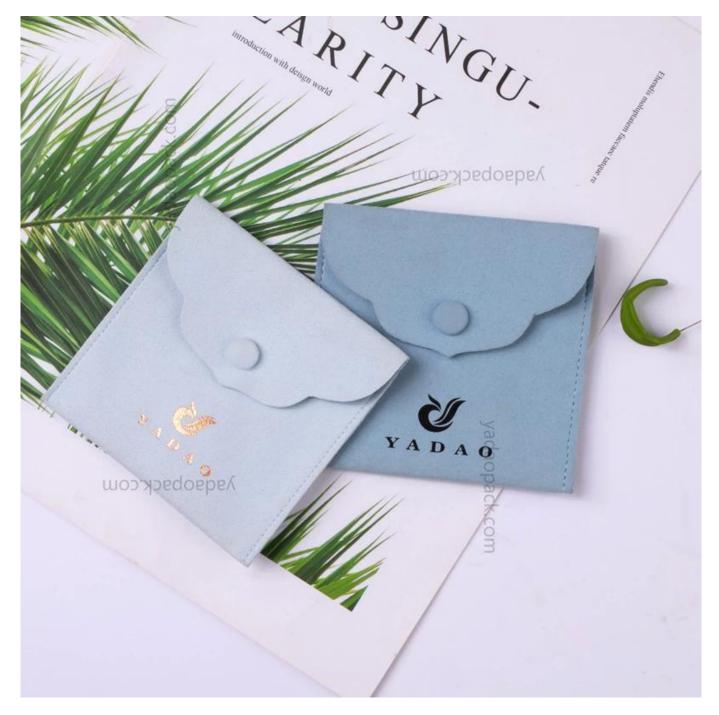

We designed the Mini to ensure that you can carry your jewelry wherever you go!

This Mini pouch is made of velvet that features soft and durable texture. The jewlry pouch with a snap, to sure your jewelry is safe.

Although it is samll, it can pack earring, ring, necklace, ect. This mini pouch must stand out from the crowed with customized your logo!