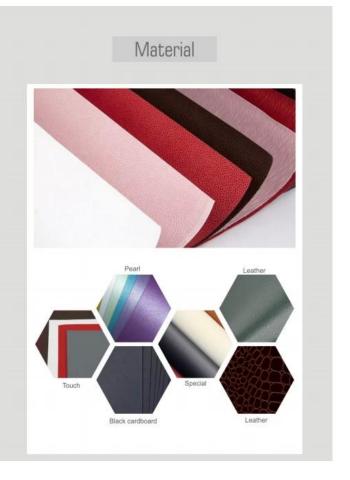

# **Prouduct details**

| Brand name      | Yadao              |
|-----------------|--------------------|
| Material        | velvet             |
| Color           | customized         |
| Size            | customized         |
| MOQ             | 3000pcs            |
| Logo            | customized         |
| Sample          | Can be send freely |
| OEM/ODM         | customized         |
| Place of origin | Shenzhen Guang     |