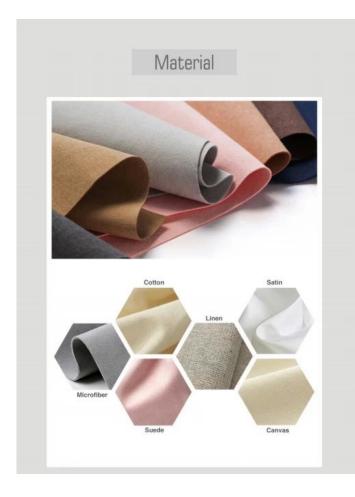

# **Prouduct details**

| Brand name      | Yadao              |
|-----------------|--------------------|
| Material        | velvet             |
| Color           | customized         |
| Size            | customized         |
| MOQ             | 3000pcs            |
| Logo            | customized         |
| Sample          | Can be send freely |
| OEM/ODM         | customized         |
| Place of origin | Shenzhen Guang     |