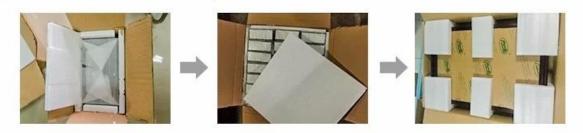

# **Packaging & Deliver**

**Selling Units:Single item** 

Package Type:4 layer for package: transparent PVC,protect paper, bubble bag, standard carton(well packaged acrylic jewelry display set;please kindly find the packaging picture for reference for acrylic jewelry display set

## **PACKAGING**