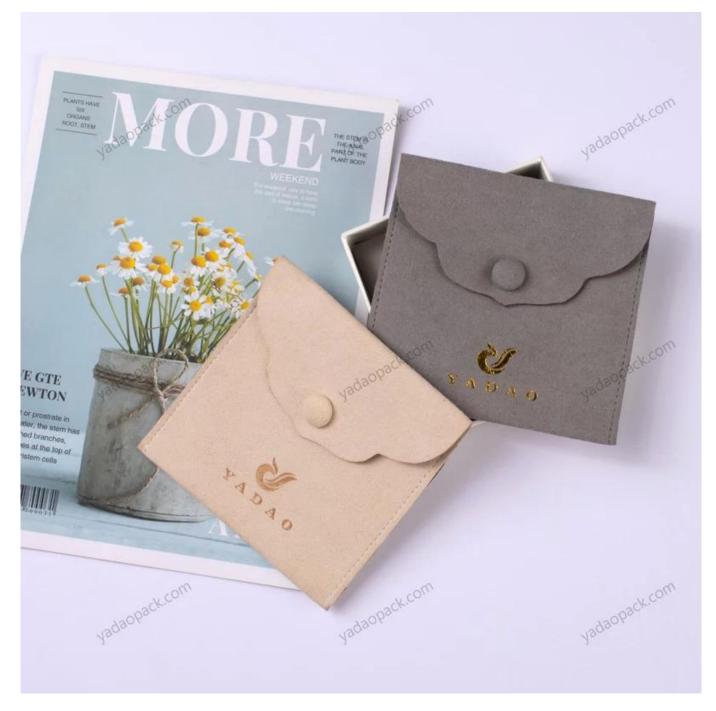

We designed the Mini to ensure that you can carry your jewelry wherever you go!

This Mini pouch is made of velvet that features soft and durable texture. The jewlry pouch with a snap, to sure your jewelry is safe.

Although it is samll, it can pack earring, ring, necklace, ect. This mini pouch must stand out from the crowed with customized your logo!