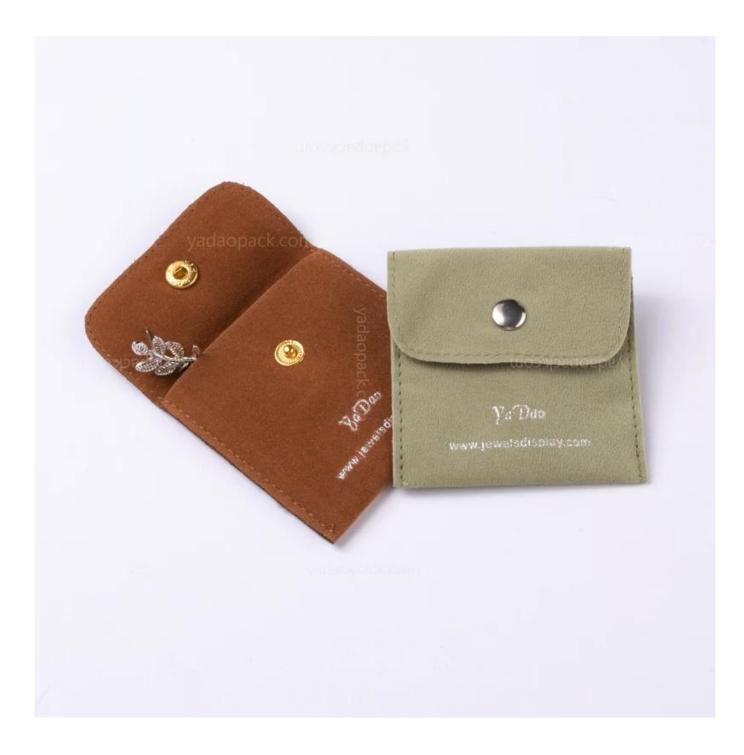

## **Product discription**

| Product Name    | Velvet button pouch                                            |  |  |
|-----------------|----------------------------------------------------------------|--|--|
| Material        | Velvet                                                         |  |  |
| Size            | 80*80mm<br>(Can customized according to<br>your requirement)   |  |  |
| Color           | Coffee,Green<br>(Can be any color you like)                    |  |  |
| МОО             | 3000 pcs                                                       |  |  |
| Logo            | Hot Stamping                                                   |  |  |
|                 | Available                                                      |  |  |
| Sample          | Production time: within 7 days                                 |  |  |
|                 | Costs: can be refunded partly                                  |  |  |
|                 | Shipping cost:Negotiable                                       |  |  |
| Production Time | Normally 20-25 days (can adjust according to actual situation) |  |  |
| OEM / ODM       | Offer                                                          |  |  |
| Place of origin | Guangdong, China (mainland)                                    |  |  |

## **Product Images**

More Materials Can Be Finished:

More Styles Can Be Selected: