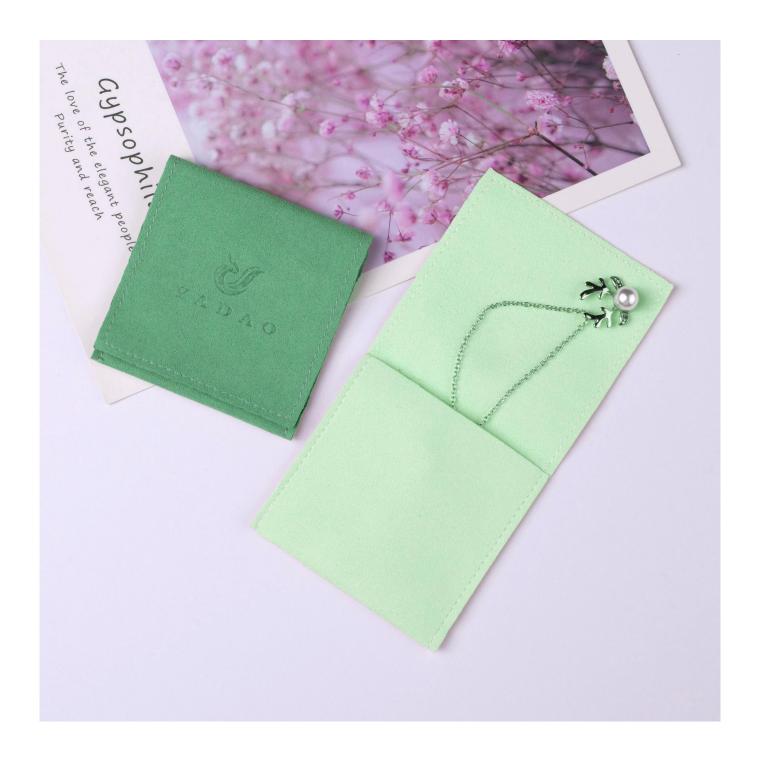

# **Product description**

| Product Name    | envelope microfiber pouch                                      |
|-----------------|----------------------------------------------------------------|
| Material        | microfiber                                                     |
| Size            | 70*70mm<br>(>3000pcs:Can be customized)                        |
| Color           | candy green                                                    |
| MOQ             | 1000 pcs                                                       |
| Logo            | debossed                                                       |
| Production Time | Normally 20-25 days (can adjust according to actual situation) |
| Place of origin | Guangdong, China (mainland)                                    |

# **Product Images**

**How to order** 