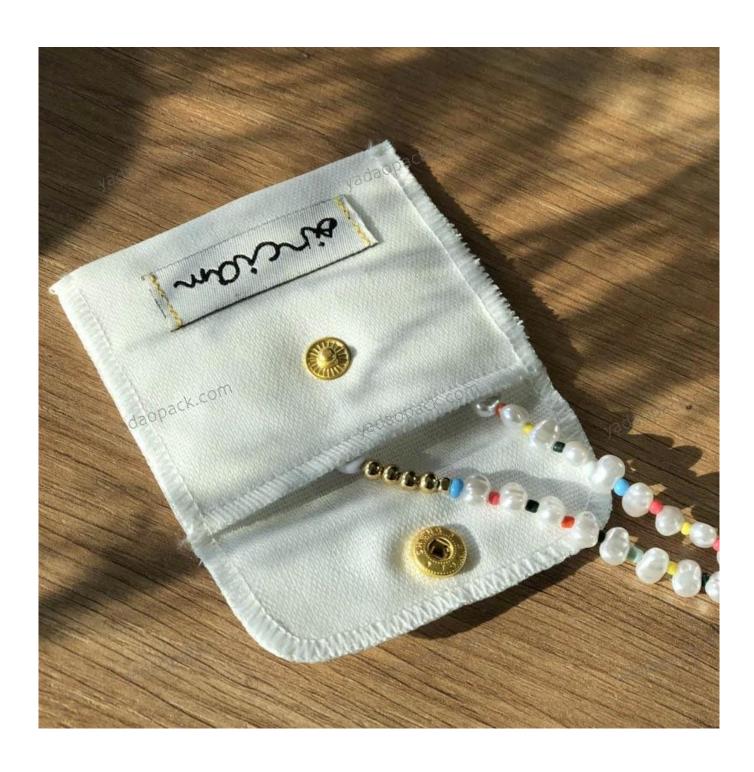

# **Product description**

| Product Name    | Linen pouch                                                    |
|-----------------|----------------------------------------------------------------|
| Material        | Linen                                                          |
| Size            | 70*70mm<br>(>3000pcs:Can be customized)                        |
| Color           | Off-white                                                      |
| MOQ             | 1000 pcs                                                       |
| Logo            | Embroidery                                                     |
| Production Time | Normally 20-25 days (can adjust according to actual situation) |
| Place of origin | Guangdong, China (mainland)                                    |

# **Product Images**

How to order