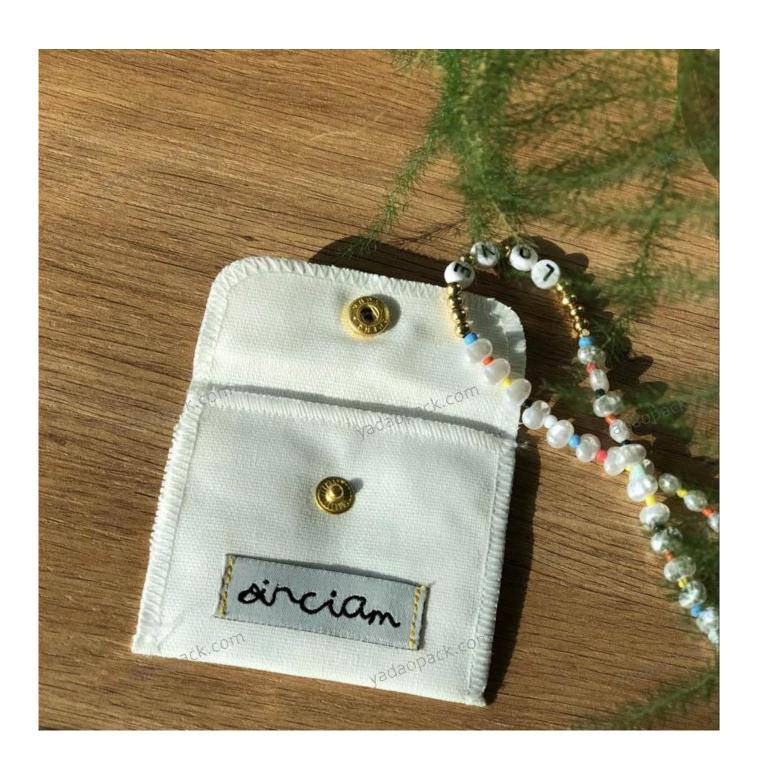

# **Product description**

| Product Name    | Linen pouch                                                    |
|-----------------|----------------------------------------------------------------|
| Material        | Linen                                                          |
| Size            | 70*70mm<br>(>3000pcs:Can be customized)                        |
| Color           | Off-white                                                      |
| MOQ             | 1000 pcs                                                       |
| Logo            | Embroidery                                                     |
| Production Time | Normally 20-25 days (can adjust according to actual situation) |
| Place of origin | Guangdong, China (mainland)                                    |

# **Product Images**

How to order