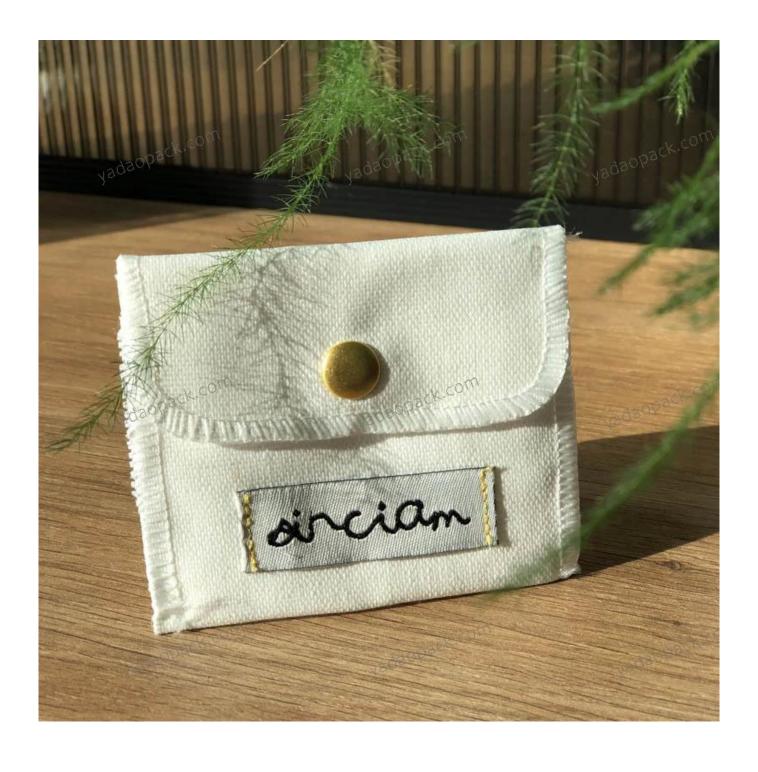

# **Product description**

| Product Name    | Linen pouch                                                    |
|-----------------|----------------------------------------------------------------|
| Material        | Linen                                                          |
| Size            | 70*70mm<br>(>3000pcs:Can be customized)                        |
| Color           | Off-white                                                      |
| MOQ             | 1000 pcs                                                       |
| Logo            | Embroidery                                                     |
| Production Time | Normally 20-25 days (can adjust according to actual situation) |
| Place of origin | Guangdong, China (mainland)                                    |

# **Product Images**

How to order