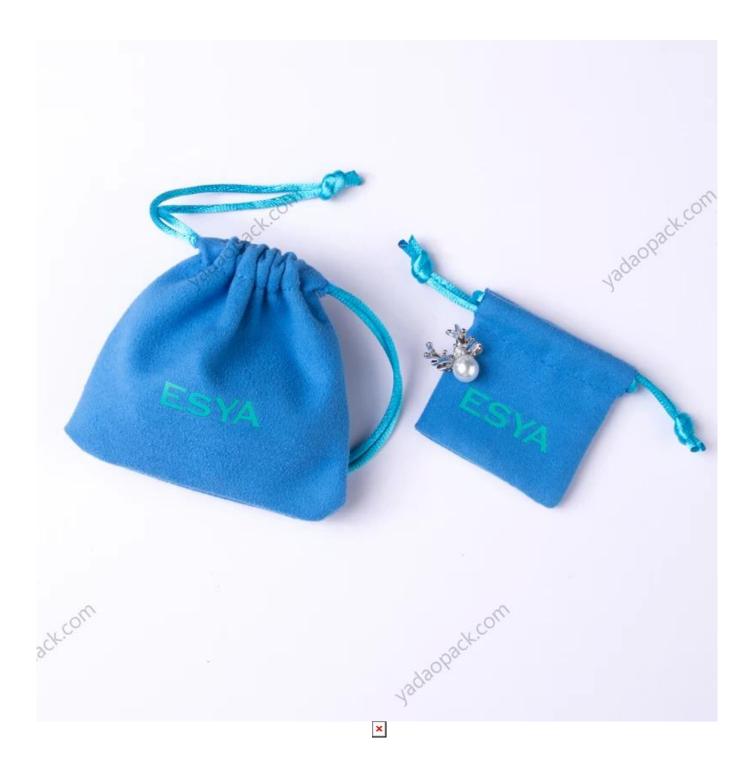

## **Product discription**

| Product Name    | Blue suede pouch                                               |  |  |
|-----------------|----------------------------------------------------------------|--|--|
| Material        | Suede                                                          |  |  |
| Size            | 60*80mm<br>(Can customized according to<br>your requirement)   |  |  |
| Color           | Blue,White<br>(Can be any color you like)                      |  |  |
| МОО             | 3000 pcs                                                       |  |  |
| Logo            | Silk printing                                                  |  |  |
| Sample          | Available                                                      |  |  |
|                 | Production time: within 7 days                                 |  |  |
|                 | Costs: can be refunded partly                                  |  |  |
|                 | Shipping cost:Negotiable                                       |  |  |
| Production Time | Normally 20-25 days (can adjust according to actual situation) |  |  |
| OEM / ODM       | Offer                                                          |  |  |
| Place of origin | Guangdong, China (mainland)                                    |  |  |

# **Product Images**