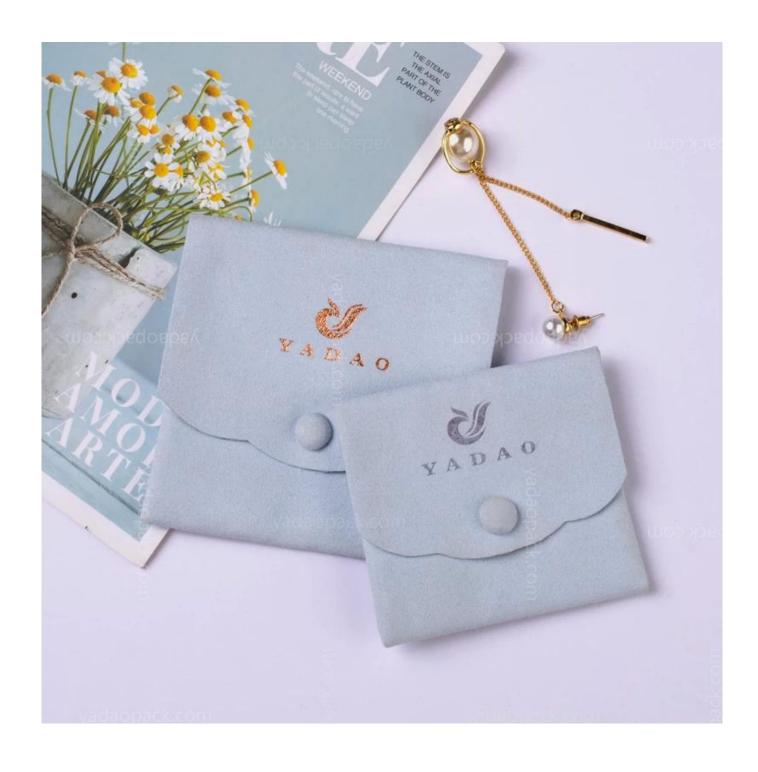

## **Product description**

| Product Name    | baby blue pouch                                                |
|-----------------|----------------------------------------------------------------|
| Material        | microfiber                                                     |
| Size            | 100*100mm<br>(>3000pcs:Can be customized)                      |
| Color           | baby blue                                                      |
| MOQ             | 1000 pcs                                                       |
| Logo            | debossed/hot stamping                                          |
| Production Time | Normally 20-25 days (can adjust according to actual situation) |
| Place of origin | Guangdong, China (mainland)                                    |

PS: We know that many friends' jewelry business is just starting, and they also need exquisite packaging. After all, this is very important to the establishment of a brand. The biggest difficulty for them at this stage is that their demand for quantity is relatively small. , So Yadao launched some bags that can accept small quantities in this September.

# Why is it worth buying?

Protect your jewelry well during the shipping

Only 200pcs requires

Competitive prices can be consulted