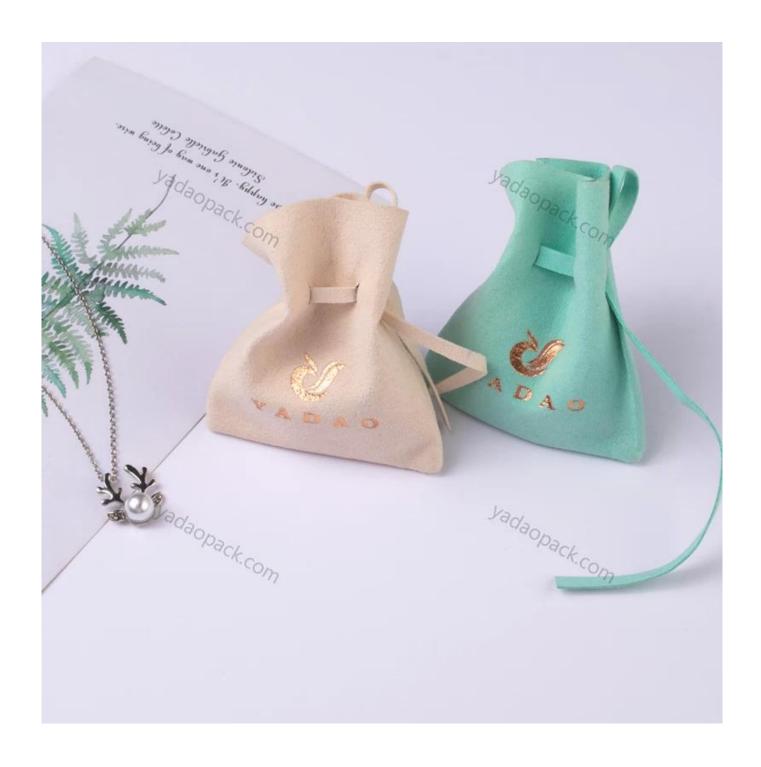

### **Product description**

| Product Name    | Suede Two Pockets Pouch                                        |
|-----------------|----------------------------------------------------------------|
| Material        | Suede                                                          |
| Size            | 70*90 mm<br>(Can be customized in your size)                   |
| Color           | custom                                                         |
| MOQ             | 1000 pcs                                                       |
| Logo            | Silk Printing                                                  |
| Production Time | Normally 20-25 days (can adjust according to actual situation) |
| Place of origin | Guangdong, China (mainland)                                    |

#### **Product Images**