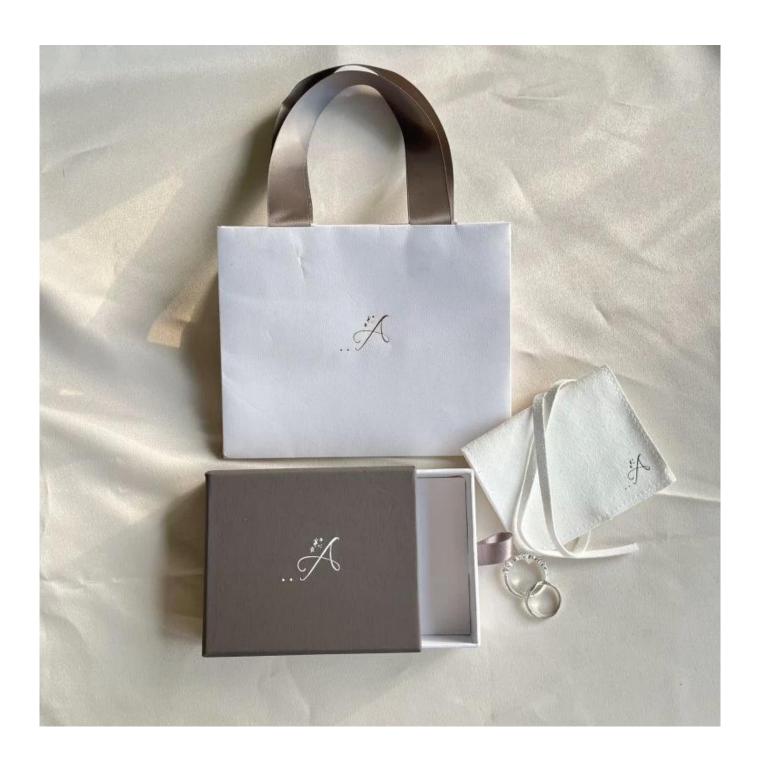

# Yadao wholesales shopping paper bag with cotton rope and ribbon closure white color gift packaging bag

# **Product description**

| Product Name    | white bag with gray ribbon handle                              |
|-----------------|----------------------------------------------------------------|
| Material        | fancy paper                                                    |
| Size            | 130*60*110mm<br>(Can customized according to your requirement) |
| Color           | White<br>(Can be any color you like)                           |
| MOQ             | 3000 pcs                                                       |
| Logo            | Hot Stamping                                                   |
| Sample          | Available                                                      |
|                 | Production time: within 7 days                                 |
|                 | Costs: can be refunded partly                                  |
|                 | Shipping cost:Negotiable                                       |
| Production Time | Normally 15-20 days (can adjust according to actual situation) |
| OEM / ODM       | Offer                                                          |
| Place of origin | Guangdong, China (mainland)                                    |