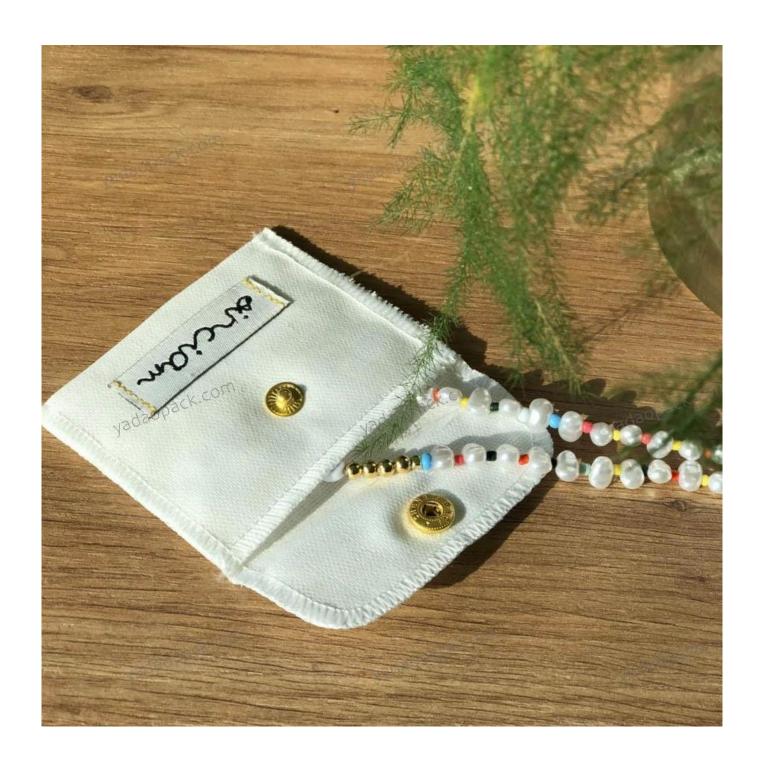

# **Product description**

| Product Name    | Button linen pouch                                             |
|-----------------|----------------------------------------------------------------|
| Material        | linen                                                          |
| Size            | 60*50mm<br>(>3000pcs:Can be customized)                        |
| Color           | white                                                          |
| MOQ             | 1000 pcs                                                       |
| Logo            | embroidery                                                     |
| Production Time | Normally 20-25 days (can adjust according to actual situation) |
| Place of origin | Guangdong, China (mainland)                                    |

# **Product Images**

**How to order** 