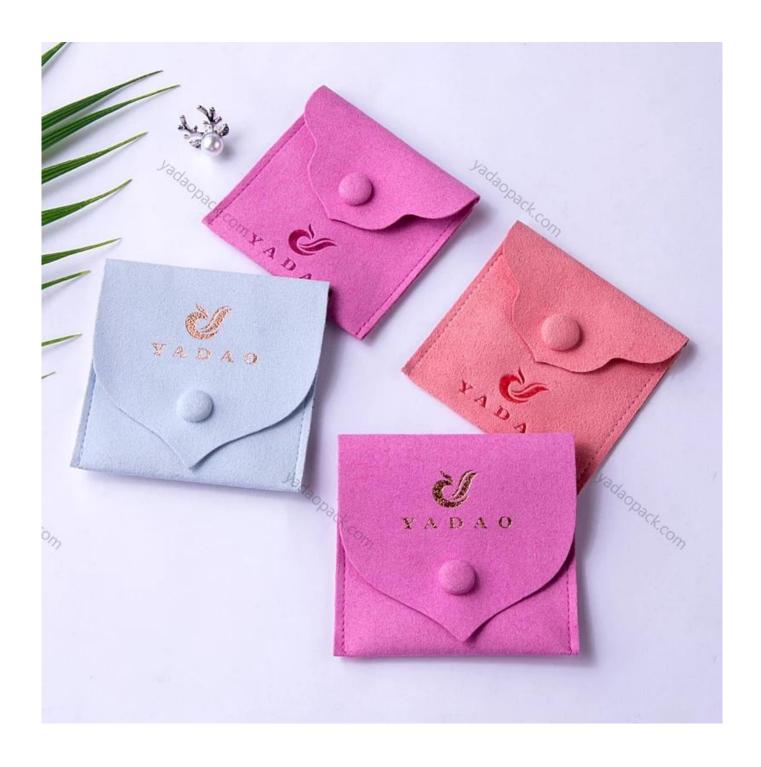

## **Product description**

| Product Name    | classic snap pouch in candy color                              |
|-----------------|----------------------------------------------------------------|
| Material        | microfiber                                                     |
| Size            | 80*80mm<br>(>3000pcs:Can be customized)                        |
| Color           | candy color                                                    |
| MOQ             | 1000 pcs                                                       |
| Logo            | debossed/hot stamping                                          |
| Production Time | Normally 20-25 days (can adjust according to actual situation) |
| Place of origin | Guangdong, China (mainland)                                    |

# **Product Images**

**How to order** 