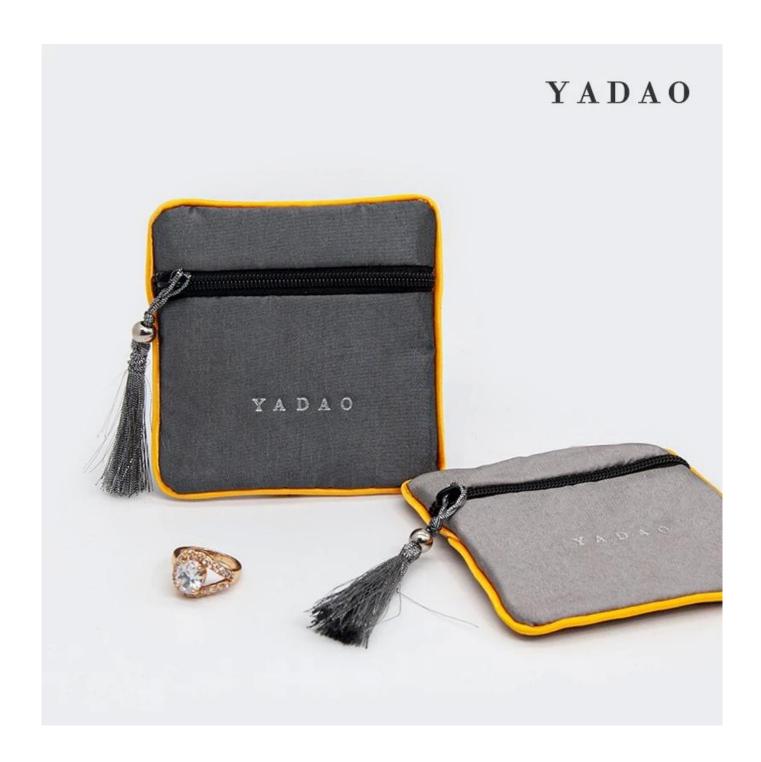

# The rounded corners make the bag more unique and the extra long lid makes the bag more secure for carrying jewelry

### **Product description**

| Product Name    | Tassel zipper bag                                              |
|-----------------|----------------------------------------------------------------|
| Material        | satin                                                          |
| Size            | 65*65mm<br>(>3000pcs:Can be customized)                        |
| Color           | green                                                          |
| MOQ             | 1000 pcs                                                       |
| Logo            | silk printing                                                  |
| Production Time | Normally 20-25 days (can adjust according to actual situation) |
| Place of origin | Guangdong, China (mainland)                                    |