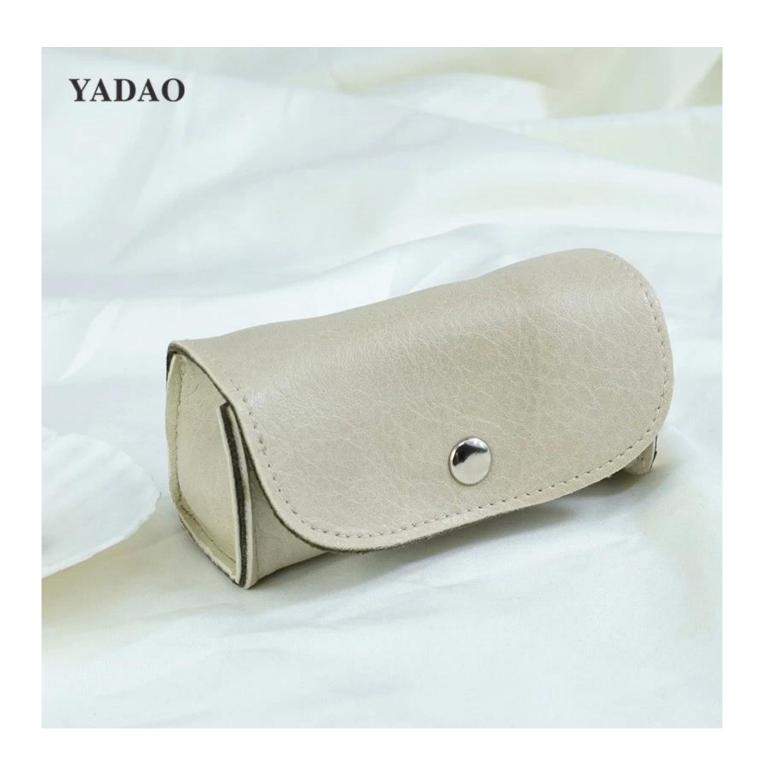

| Product Name    | ring packagings pouch                                          |
|-----------------|----------------------------------------------------------------|
| Material        | pu leather+microfiber                                          |
| Size            | 95*35*35mm<br>(Can be customized)                              |
| Color           | beige+green                                                    |
| MOQ             | 1000 pcs                                                       |
| Logo            | hot stamping                                                   |
| Production Time | Normally 20-25 days (can adjust according to actual situation) |
| Place of origin | Guangdong, China (mainland)                                    |

# **Product Images**

**How to order** 