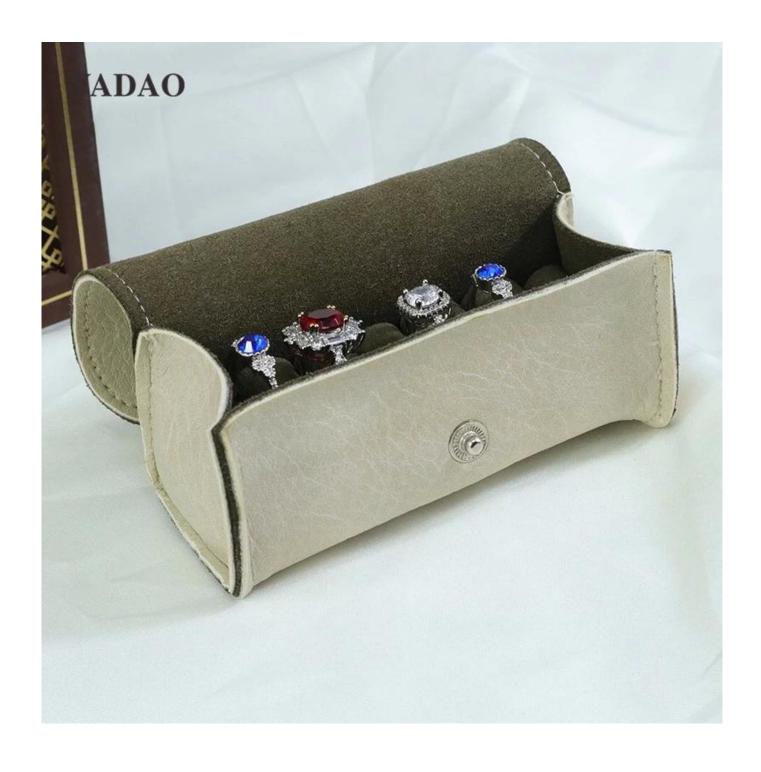

| Product Name    | ring packagings pouch                                          |
|-----------------|----------------------------------------------------------------|
| Material        | pu leather+microfiber                                          |
| Size            | 95*35*35mm<br>(Can be customized)                              |
| Color           | beige+green                                                    |
| MOQ             | 1000 pcs                                                       |
| Logo            | hot stamping                                                   |
| Production Time | Normally 20-25 days (can adjust according to actual situation) |
| Place of origin | Guangdong, China (mainland)                                    |

# **Product Images**

**How to order** 