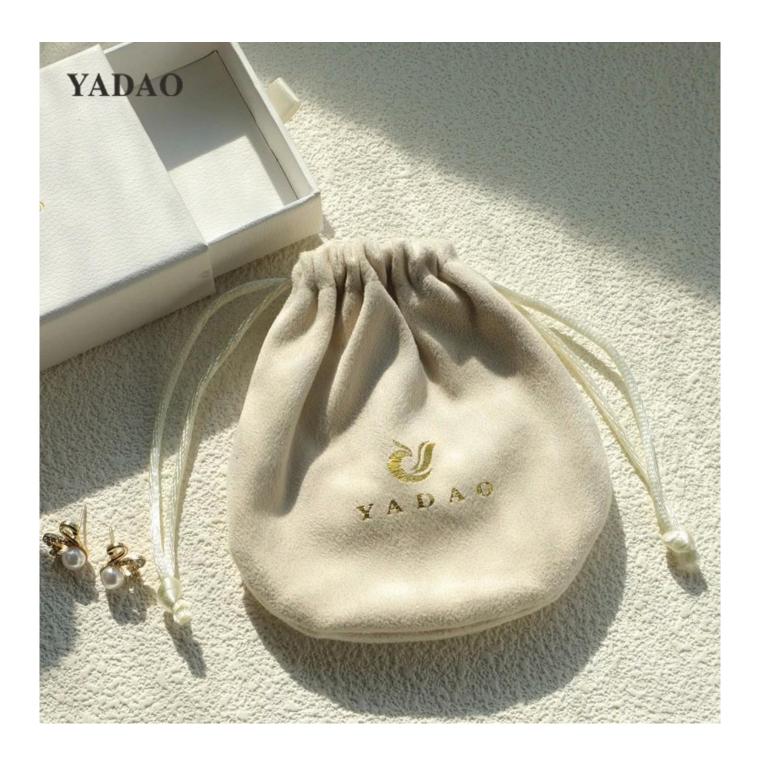

| Product Name    | drawstring design off white color suede jewelry packaging pouch |
|-----------------|-----------------------------------------------------------------|
| Material        | Suede                                                           |
| Size            | (Can be customized)                                             |
| Color           | off white                                                       |
| MOQ             | 1000 pcs                                                        |
| Logo            | hot stamping                                                    |
| Production Time | Normally 20-25 days (can adjust according to actual situation)  |
| Place of origin | Guangdong, China (mainland)                                     |