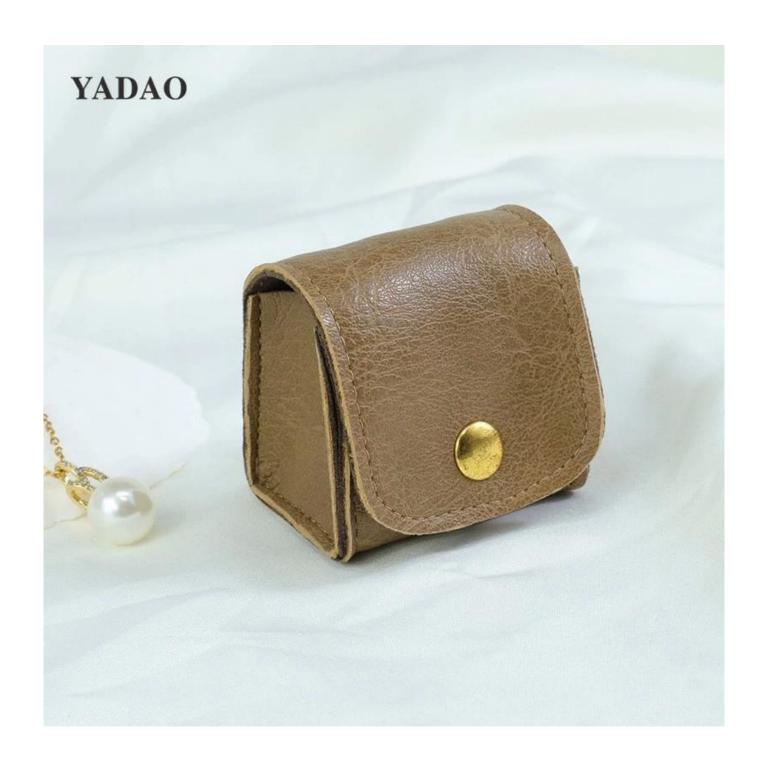

| Product Name    | ring packagings pouch                                          |
|-----------------|----------------------------------------------------------------|
| Material        | pu leather+microfiber                                          |
| Size            | 95*35*35mm<br>(Can be customized)                              |
| Color           | beige+green                                                    |
| MOQ             | 1000 pcs                                                       |
| Logo            | hot stamping                                                   |
| Production Time | Normally 20-25 days (can adjust according to actual situation) |
| Place of origin | Guangdong, China (mainland)                                    |

# **Product Images**

**How to order** 