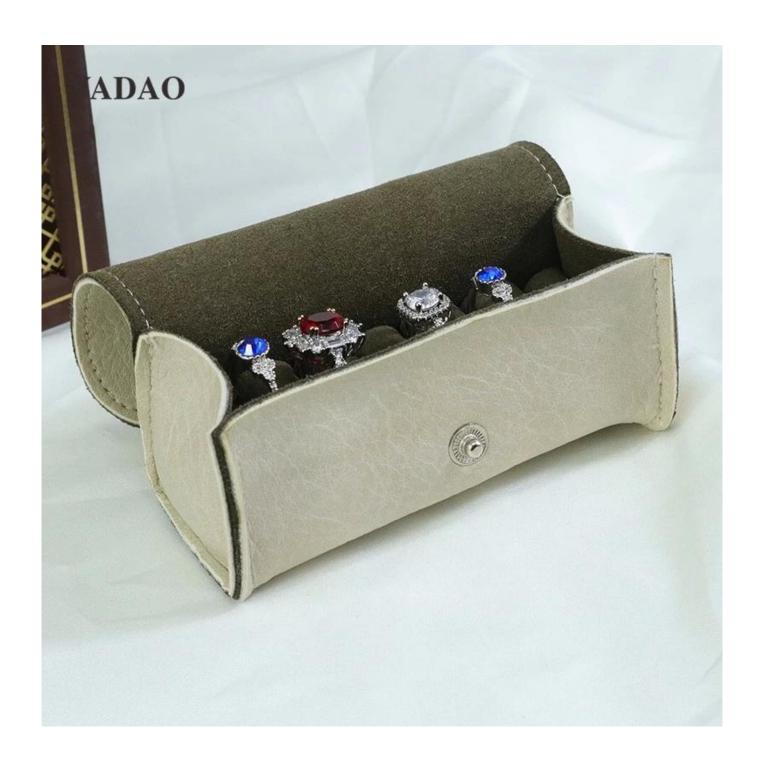

|

| Product Name    | ring packagings pouch                                          |
|-----------------|----------------------------------------------------------------|
| Material        | pu leather+microfiber                                          |
| Size            | 95*35*35mm<br>(Can be customized)                              |
| Color           | beige+green                                                    |
| MOQ             | 1000 pcs                                                       |
| Logo            | hot stamping                                                   |
| Production Time | Normally 20-25 days (can adjust according to actual situation) |
| Place of origin | Guangdong, China (mainland)                                    |

# **Product Images**





**How to order** 

# Contact

















**Welcome to our office** 







See you next March []HK Jewellery Exhibition[]

2023 Hongkong international jewellery exhibition show





# **Evaluation from our Clients**



## **Shipment**

## FAO

### Q1. What is your product range?

- 1. Pouch by Industry --- Watch Pouch / Jewelry Pouch / Glasses Pouch
- 2. Pouch by Material --- Velvet / Microfiber / Suede / Linen / Silk / Cotton
- 3. Pouch by Style --- Drawstring / Button / Zipper / Magnetic / Bow and Ribbon
- 4. Shopping Bag --- paper bag

### Q2. Are you a direct manufacturer?

Yes. Since 2003 we have been specializing in jewelery packaging for over 10 years.

## Q3. Do you have items in stock to sell?

No. We customize. This means that all the details --- size, material, color, qua