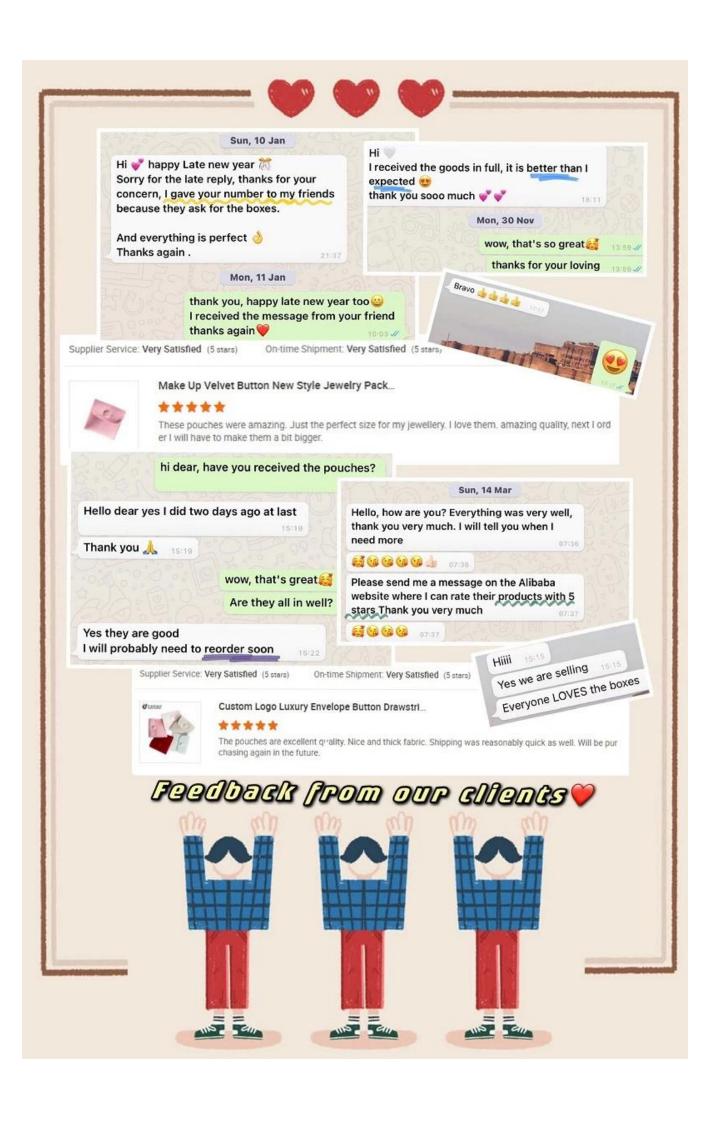

|
| Size            | 95*35*35mm<br>(Can be customized)                              |
| Color           | beige+green                                                    |
| MOQ             | 1000 pcs                                                       |
| Logo            | hot stamping                                                   |
| Production Time | Normally 20-25 days (can adjust according to actual situation) |
| Place of origin | Guangdong, China (mainland)                                    |

# **Product Images**





**How to order** 

# Contact

















**Welcome to our office** 







See you next March []HK Jewellery Exhibition[]

2023 Hongkong international jewellery exhibition show





# **Evaluation from our Clients**



## **Shipment**

## FAO

### Q1. What is your product range?

- 1. Pouch by Industry --- Watch Pouch / Jewelry Pouch / Glasses Pouch
- 2. Pouch by Material --- Velvet / Microfiber / Suede / Linen / Silk / Cotton
- 3. Pouch by Style --- Drawstring / Button / Zipper / Magnetic / Bow and Ribbon
- 4. Shopping Bag --- paper bag

### Q2. Are you a direct manufacturer?

Yes. Since 2003 we have been specializing in jewelery packaging for over 10 years.

## Q3. Do you have items in stock to sell?

No. We customize. This means that all the details --- size, material, color, quantity, design, logo --- will be finished following your ideas.

### Q4. Do you inspect the finished products?

Yes. Each phase of production and finished products will be carried out by the quality control department before