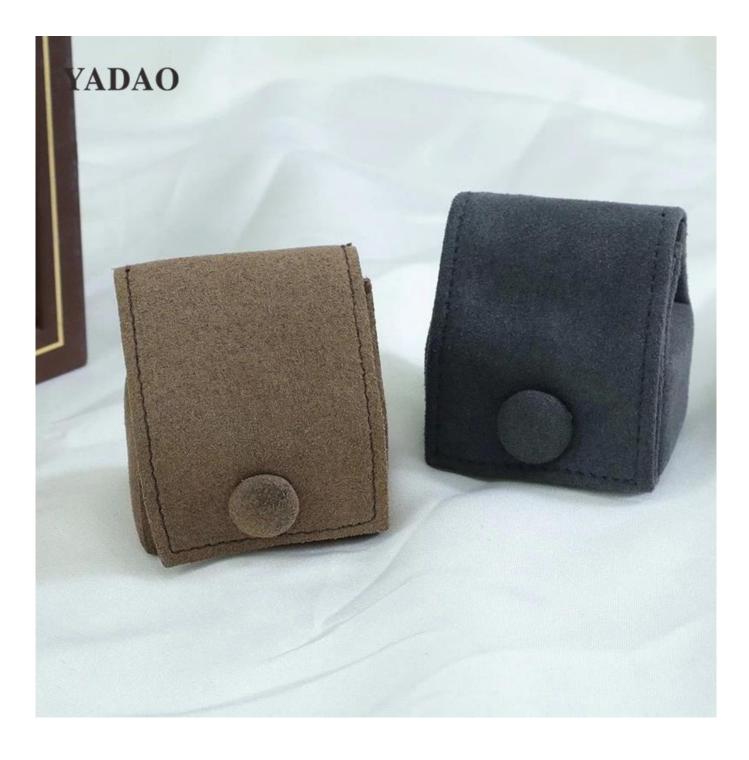

| Product Name    | ring packagings pouch                                          |
|-----------------|----------------------------------------------------------------|
| Material        | pu leather+microfiber                                          |
| Size            | 95*35*35mm<br>(Can be customized)                              |
| Color           | gray/brown                                                     |
| MOQ             | 1000 pcs                                                       |
| Logo            | hot stamping                                                   |
| Production Time | Normally 20-25 days (can adjust according to actual situation) |
| Place of origin | Guangdong, China (mainland)                                    |

**Product Images** 

How to order

Welcome to our office

See you next March []HK Jewellery Exhibition[]

2023 Hongkong international jewellery exhibition show

**Evaluation from our Clients** 