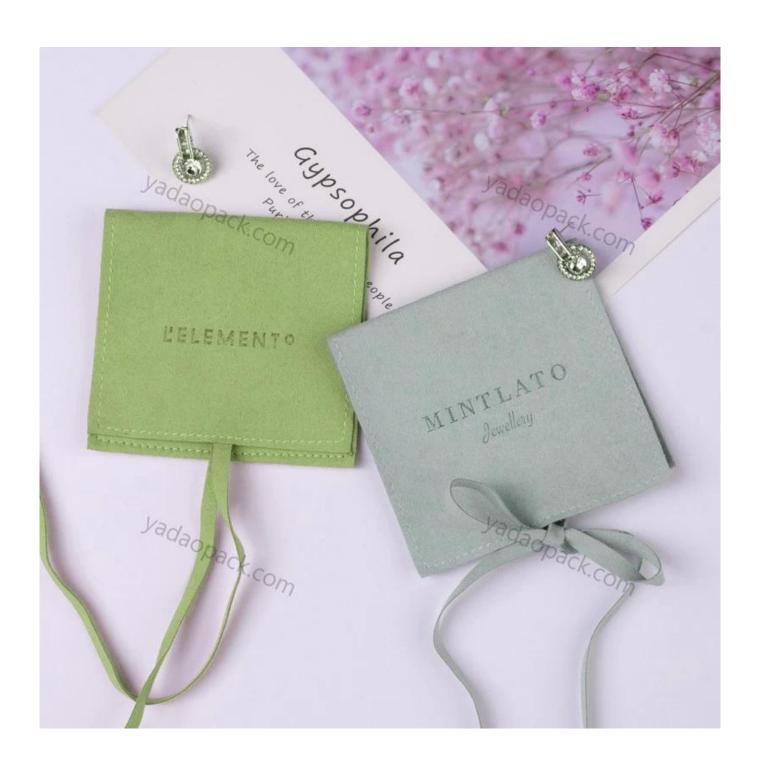

# **Product description**

| Product Name    | flip envelope pouch                                            |
|-----------------|----------------------------------------------------------------|
| Material        | microfiber                                                     |
| Size            | 80*80mm<br>(>3000pcs:Can be customized)                        |
| Color           | morandi green                                                  |
| MOQ             | 1000 pcs                                                       |
| Logo            | debossed                                                       |
| Production Time | Normally 20-25 days (can adjust according to actual situation) |
| Place of origin | Guangdong, China (mainland)                                    |

# **Product Images**

**How to order** 