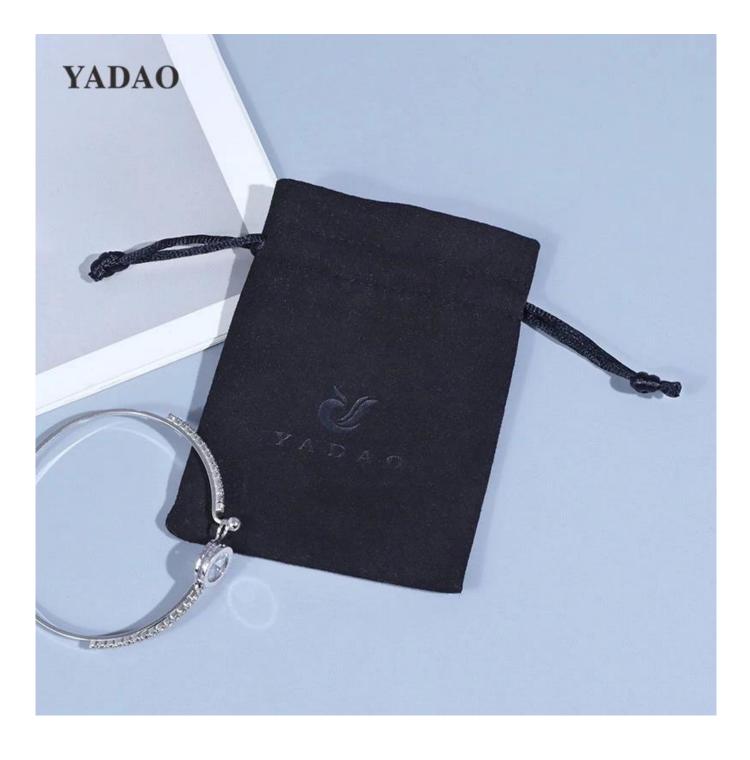

| Product Name    | drawstrings style black color microfiber jewelry packaging pouch |
|-----------------|------------------------------------------------------------------|
| Material        | microfiber                                                       |
| Size            | (Can be customized)                                              |
| Color           | black                                                            |
| MOQ             | 1000 pcs                                                         |
| Logo            | debossed                                                         |
| Production Time | Normally 20-25 days (can adjust according to actual situation)   |
| Place of origin | Guangdong, China (mainland)                                      |

# **Product Images**

How to order

Welcome to our office