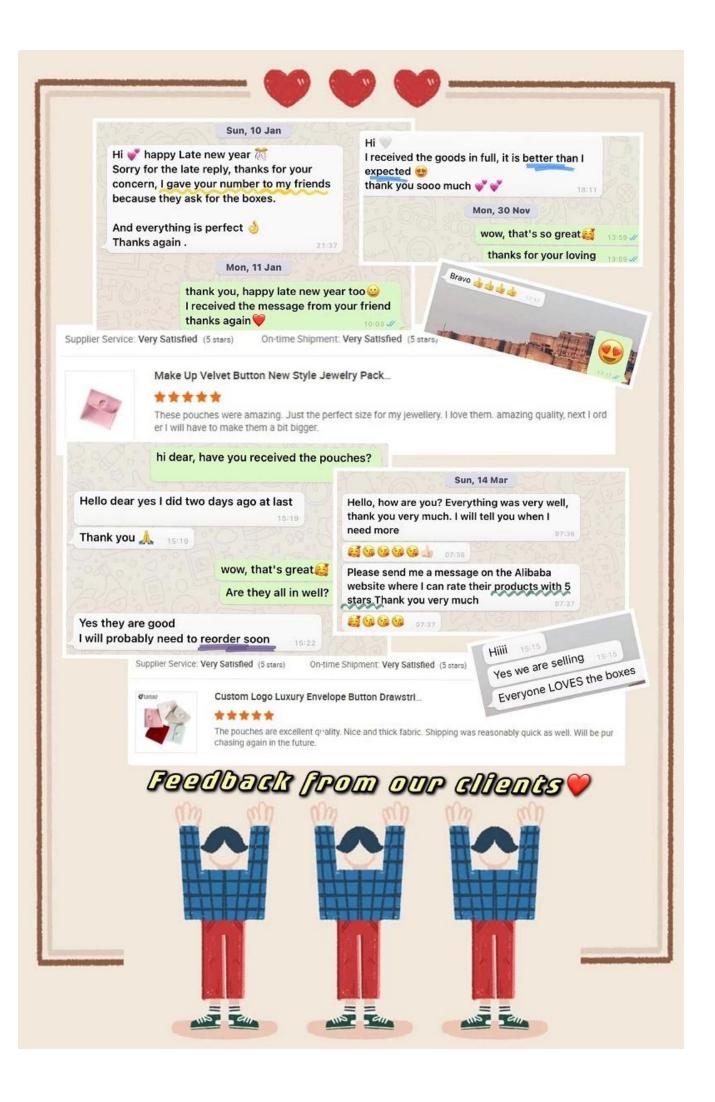

# Exhibition

2023 Hongkong international jewellery exhibition show

See you in SEPT. []HK Jewellery Exhibition[]

**Evaluation from our Clients** 