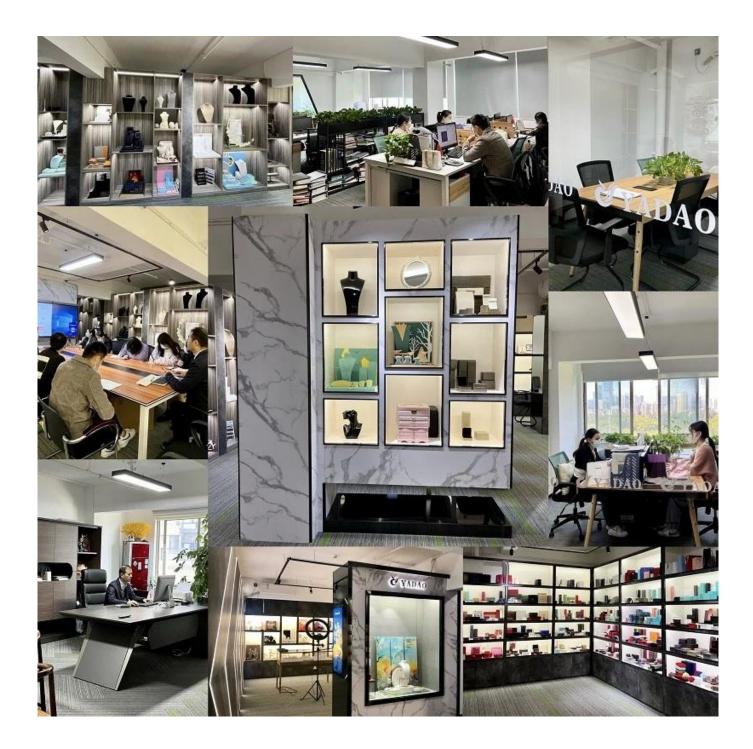

icrofiber jewelry packaging pouch |
|-----------------|------------------------------------------------------------------|
| Material        | microfiber                                                       |
| Size            | (Can be customized)                                              |
| Color           | black                                                            |
| MOQ             | 1000 pcs                                                         |
| Logo            | debossed                                                         |
| Production Time | Normally 20-25 days (can adjust according to actual situation)   |
| Place of origin | Guangdong, China (mainland)                                      |

# **Product Images**



How to order



Welcome to our office







# Exhibition



2023 Hongkong international jewellery exhibition show



See you in SEPT. []HK Jewellery Exhibition[]

**Evaluation from our Clients** 



### Shipment

# FAQ

#### Q1. What is your product range?

- 1. Pouch by Industry --- Watch Pouch / Jewelry Pouch / Glasses Pouch
- 2. Pouch by Material --- Velvet / Microfiber / Suede / Linen / Silk / Cotton
- 3. Pouch by Style --- Drawstring / Button / Zipper / Magnetic / Bow and Ribbon
- 4. Shopping Bag --- paper bag

#### Q2. Are you a direct manufacturer?

Yes. Since 2003 we have been specializing in jewelery packaging for over 10 years.

#### Q3. Do you have items in stock to sell?

No. We customize. This means that all the details --- size, material, color, quantity, design, logo --- will be finished following your ideas.

####