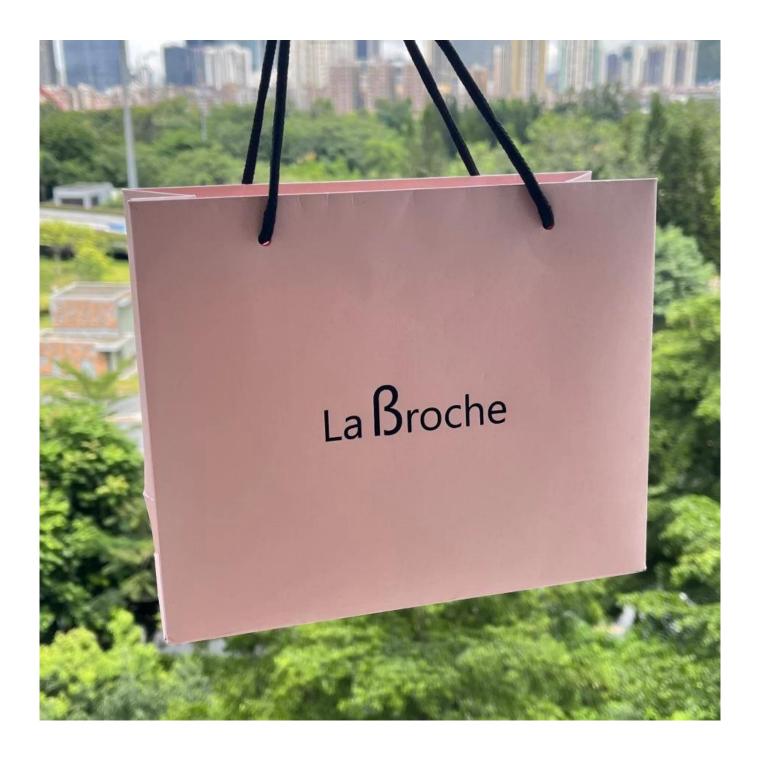

## **Product description**

| Product Name    | Lip plumer paper bag with black cotton handle                  |
|-----------------|----------------------------------------------------------------|
| Material        | Fancy Paper                                                    |
| Size            | 240*80*200mm<br>(Can customized according to your requirement) |
| Color           | Pink paper/black handle<br>(Can be any color you like)         |
| MOQ             | 3000 pcs                                                       |
| Logo            | Hot stamping                                                   |
| Sample          | Available                                                      |
|                 | Production time: within 7 days                                 |
|                 | Costs: can be refunded partly                                  |
|                 | Shipping cost:Negotiable                                       |
| Production Time | Normally 15-20 days (can adjust according to actual situation) |
| OEM / ODM       | Offer                                                          |
| Place of origin | Guangdong, China (mainland)                                    |