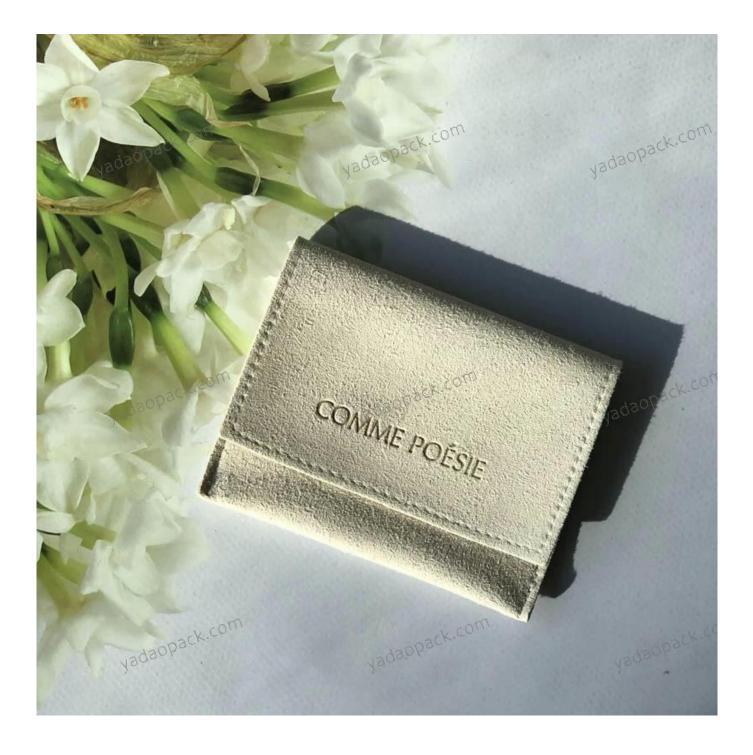

# Yadao beige personalized jewelry pouch manufacturer envelope pouch for jewels packaging maker beige color packaging pouch supplier

## **Product description**

| Product Name    | beige envelope                                                 |
|-----------------|----------------------------------------------------------------|
| Material        | microfiber                                                     |
| Size            | 80*55mm<br>(>3000pcs:Can be customized)                        |
| Color           | beige                                                          |
| MOQ             | 1000 pcs                                                       |
| Logo            | debossed                                                       |
| Production Time | Normally 20-25 days (can adjust according to actual situation) |
| Place of origin | Guangdong, China (mainland)                                    |

**Product Images** 

How to order

Why is it worth buying?

Protect your jewelry well during the shipping

Only 200pcs requires

Competitive prices can be consulted

**Evaluation from our Clients** 