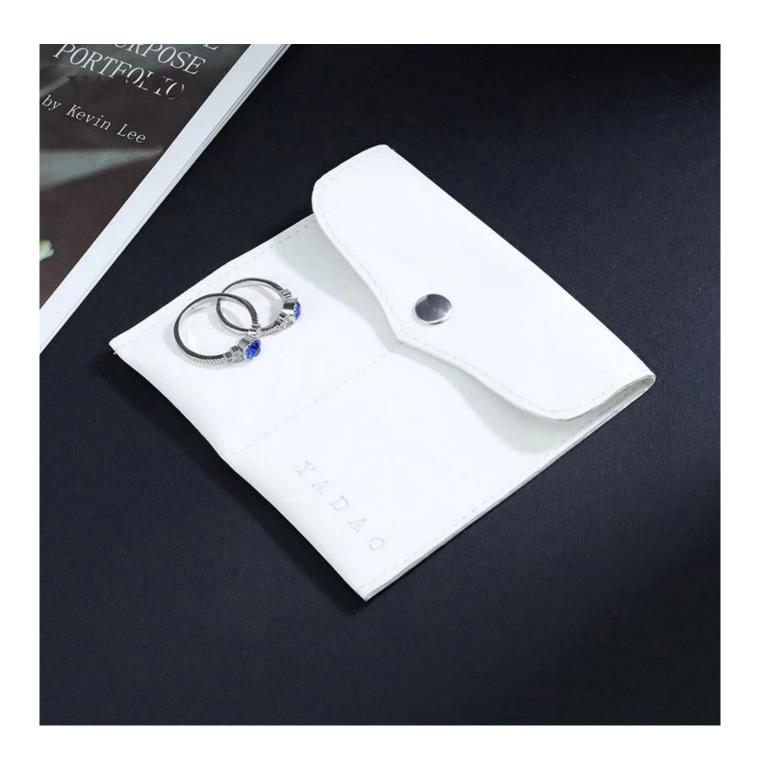

# **Product description**

| ore |
|-----|
|     |

| Product Name    | snap style white color pu leather jewelry packaging pouch      |
|-----------------|----------------------------------------------------------------|
| Material        | pu leather                                                     |
| Size            | (Can be customized)                                            |
| Color           | white                                                          |
| MOQ             | 1000 pcs                                                       |
| Logo            | debossed                                                       |
| Production Time | Normally 20-25 days (can adjust according to actual situation) |
| Place of origin | Guangdong, China (mainland)                                    |

# **Product Images**

**How to order** 

clip to talk with shirley directly

**Welcome to our office** 