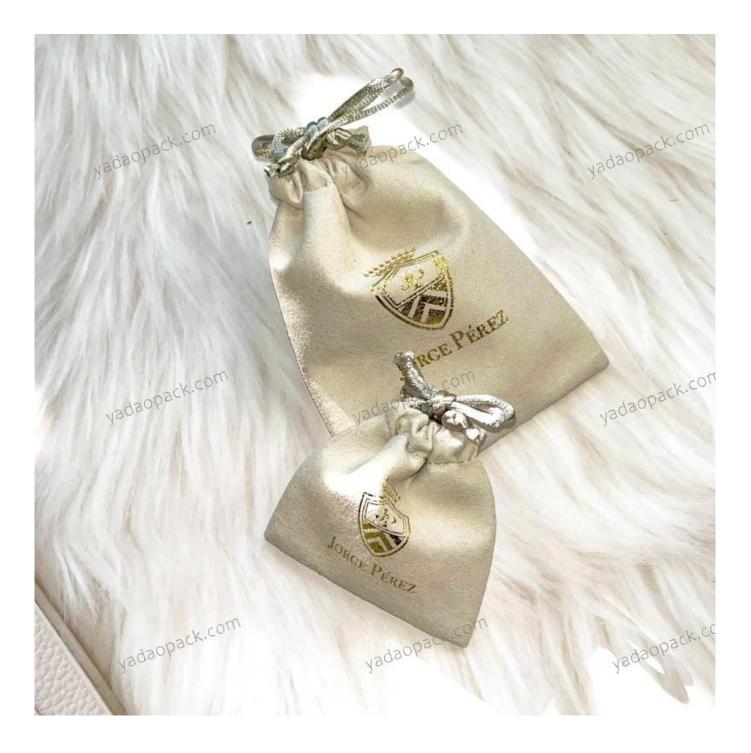

# Yadao the most popular beige color bag jewelry packaging pouch design for jewelry brand economical price mini pouch bag supplier

# **Product description**

| Product Name    | blue envelope                                                  |
|-----------------|----------------------------------------------------------------|
| Material        | microfiber                                                     |
| Size            | 60*60mm<br>(>3000pcs:Can be customized)                        |
| Color           | beige                                                          |
| MOQ             | 1000 pcs                                                       |
| Logo            | silk printing                                                  |
| Production Time | Normally 20-25 days (can adjust according to actual situation) |
| Place of origin | Guangdong, China (mainland)                                    |