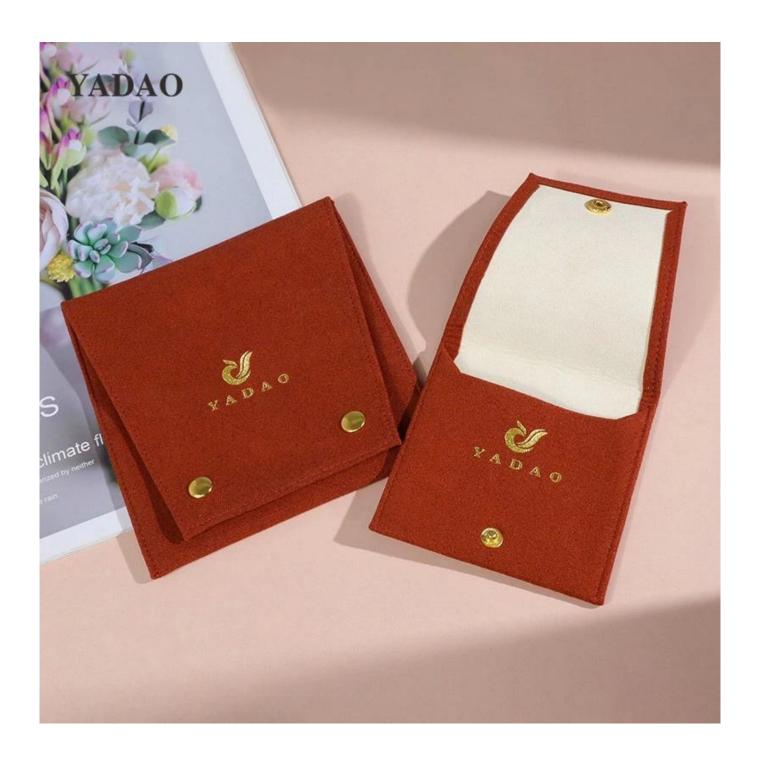

| Product Name    | button closure design Cartier style pouch                      |
|-----------------|----------------------------------------------------------------|
| Material        | microfiber                                                     |
| Size            | (Can be customized)                                            |
| Color           | orange+beige                                                   |
| MOQ             | 1000 pcs                                                       |
| Logo            | hot stamping                                                   |
| Production Time | Normally 20-25 days (can adjust according to actual situation) |
| Place of origin | Guangdong, China (mainland)                                    |

# **Product Images**