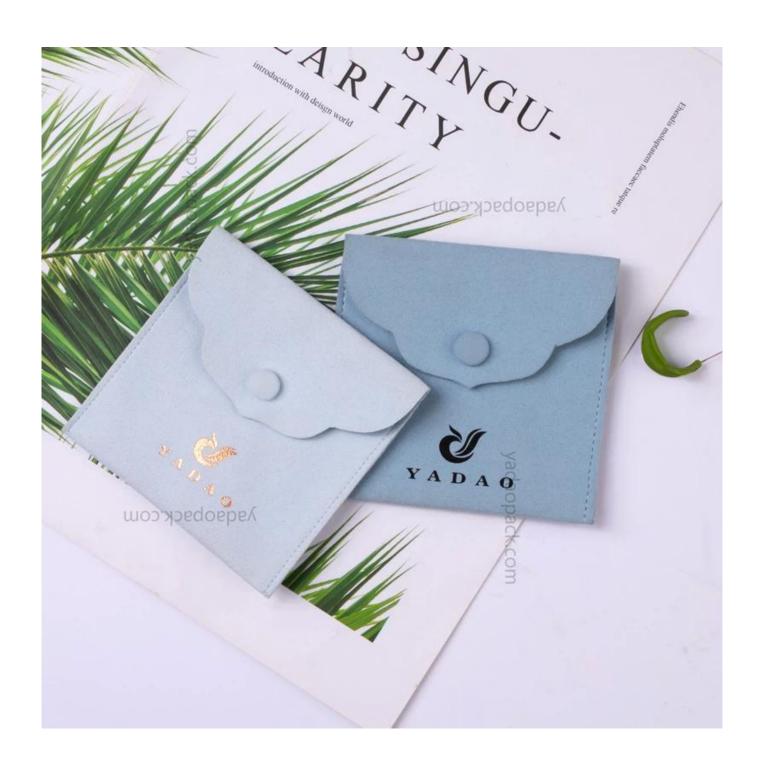

## **Product description**

| Product Name    | blue envelope                                                  |
|-----------------|----------------------------------------------------------------|
| Material        | microfiber                                                     |
| Size            | 100*100mm<br>(>3000pcs:Can be customized)                      |
| Color           | light blue                                                     |
| MOQ             | 1000 pcs                                                       |
| Logo            | silk printing                                                  |
| Production Time | Normally 20-25 days (can adjust according to actual situation) |
| Place of origin | Guangdong, China (mainland)                                    |

# **Product Images**

**How to order** 

# Why is it worth buying?

Protect your jewelry well during the shipping

Only 200pcs requires

Competitive prices can be consulted